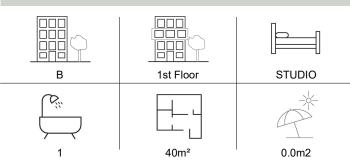

nishing work. Some measurements and drawings can be subject to changes during construction.
- -Each difference being more or less and within acceptable tolerances, will mean a loss of profit to the buyer without price adjustments.
- -Changes may be made to this plan according to the realization requirements.
- -The furniture and the flooring layout are given only as an example.
- -Full information about the radiators, electrical and ventilation equipment will be provided during construction.
- -The measurements of the radiators and the location of the false ceilings are given only as an example.
- -The kitchen layout and technical equipment sizes are provided for information only and are not contractual. Specific documents can be provided during construction



The W

## APARTMENT B.1.05



## SITUATION