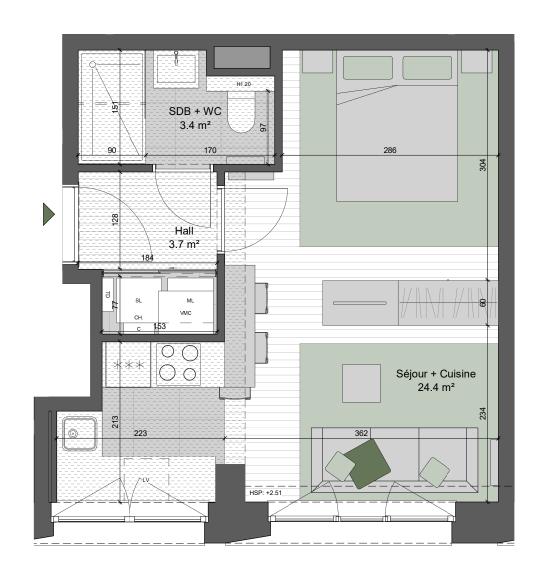

## MATERIALS EXTERIOR FLOORING TILED FLOOR TILED FLOOR GRAVELS

SUSPENDED CEILING PROPERTY LIMITS

SCALE 1:50

3 m

- Measurements are given on a gross basis, without finishing work. Some measurements and drawings can be subject to changes during construction.
- -Each difference being more or less and within acceptable tolerances, will mean a loss of profit to the buyer without price adjustments.
- -Changes may be made to this plan according to the realization requirements.
- -The furniture and the flooring layout are given only as an example.
- -Full information about the radiators, electrical and ventilation equipment will be provided during construction.
- -The measurements of the radiators and the location of the false ceilings are given only as an example.
- -The kitchen layout and technical equipment sizes are provided for information only and are not contractual. Specific documents can be provided during construction

## APARTMENT B.1.05