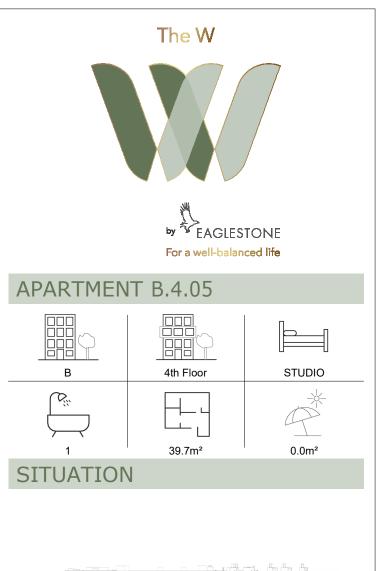

EXTERIOR

SUSPENDED CEILING PROPERTY LIMITS

TILED FLOOR

GRAVELS

MATERIALS

FLOORING

TILED FLOOR

-Each difference being more or less and within acceptable tolerances, will mean a loss of profit to the buyer without price adjustments.