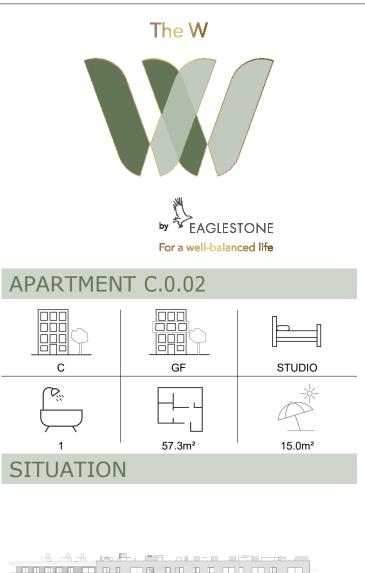

re given on a gross basis, without finishing work. Some measurements and drawings can be subject to changes during construction.

-Each difference being more or less and within acceptable tolerances, will mean a loss of profit to the buyer without price adjustments.

-Changes may be made to this plan according to the realization requirements.

-The furniture and the flooring layout are given only as an example. -Full information about the radiators, electrical and ventilation equipment will be provided during construction.

-The measurements of the radiators and the location of the false ceilings are given only as an example.

-The kitchen layout and technical equipment sizes are provided for information only and are not contractual. Specific documents can be provided during construction



|  |    |   | - | - |     |
|--|----|---|---|---|-----|
|  | ΞE |   | - | - | lb. |
|  | Τ  |   | - | - |     |
|  |    | - | - | - |     |
|  | 7  |   | - | - |     |
|  |    |   |   | - |     |