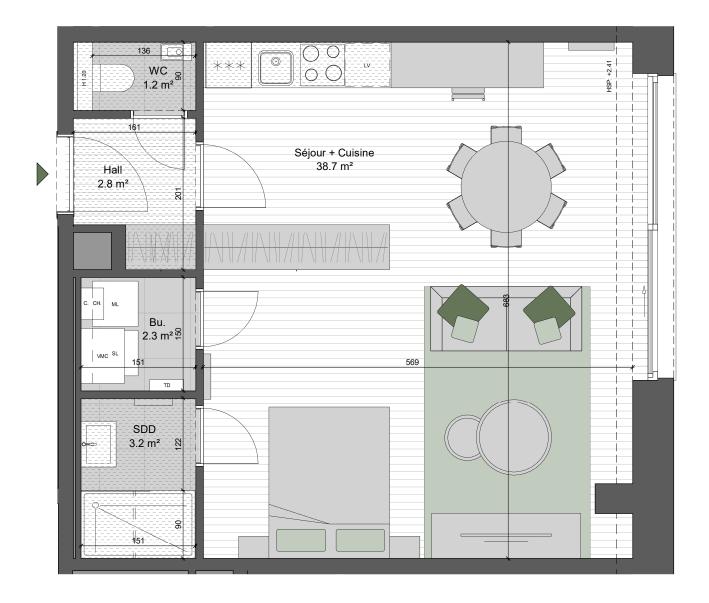

## SCALE 1:50

## EXTERIOR

- Measurements are given on a gross basis, without finishing work. Some measurements and drawings can be subject to changes during construction.

-Each difference being more or less and within acceptable tolerances, will mean a loss of profit to the buyer without price adjustments.

-Changes may be made to this plan according to the realization requirements.

-The furniture and the flooring layout are given only as an example. -Full information about the radiators, electrical and ventilation equipment will be provided during construction.

-The measurements of the radiators and the location of the false ceilings are given only as an example.

-The kitchen layout and technical equipment sizes are provided for information only and are not contractual. Specific documents can be provided during construction