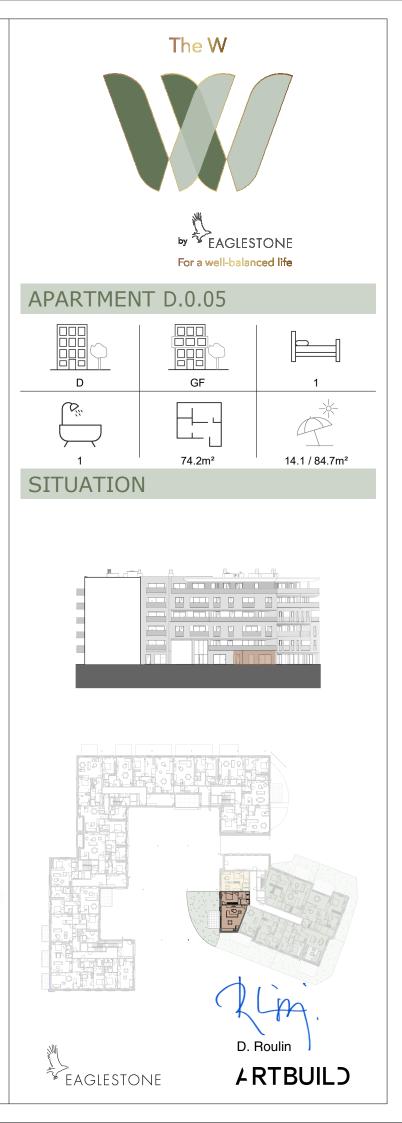

## SCALE 1:75

## MATERIALS

## EXTERIOR

- Measurements are given on a gross basis, without finishing work. Some measurements and drawings can be subject to changes during construction.

-Each difference being more or less and within acceptable tolerances, will mean a loss of profit to the buyer without price adjustments.