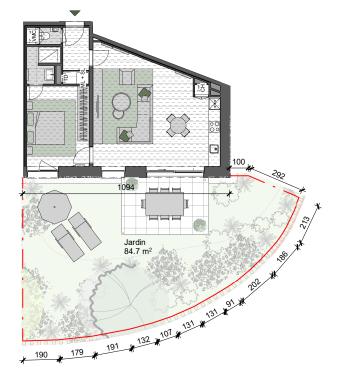

## EXTERIOR

- Measurements are given on a gross basis, without finishing work. Some measurements and drawings can be subject to changes during construction.

-Each difference being more or less and within acceptable tolerances, will mean a loss of profit to the buyer without price adjustments.

-Changes may be made to this plan according to the realization requirements.

-The furniture and the flooring layout are given only as an example. -Full information about the radiators, electrical and ventilation equipment will be provided during construction

equipment will be provided during construction. -The measurements of the radiators and the location of the false ceilings are given only as an example.

-The kitchen layout and technical equipment sizes are provided for information only and are not contractual. Specific documents can be provided during construction