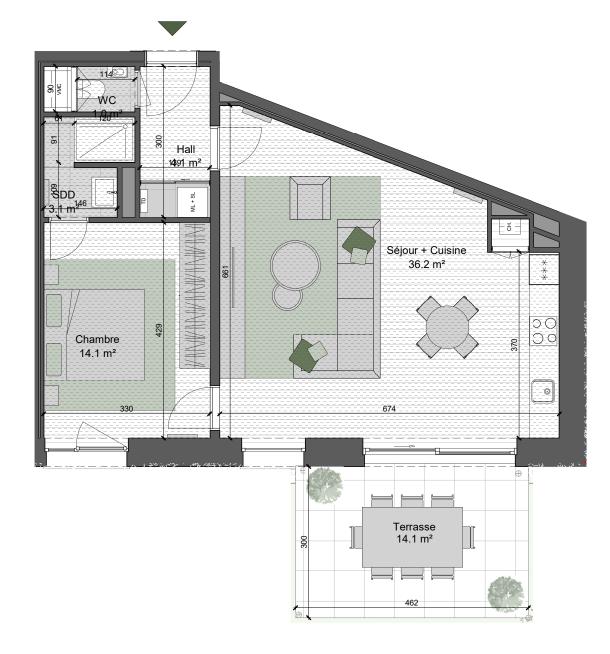

## EXTERIOR

- Measurements are given on a gross basis, without finishing work. Some measurements and drawings can be subject to changes during construction.

-Each difference being more or less and within acceptable tolerances, will mean a loss of profit to the buyer without price adjustments.

-Changes may be made to this plan according to the realization requirements.

-The furniture and the flooring layout are given only as an example. -Full information about the radiators, electrical and ventilation equipment will be provided during construction

equipment will be provided during construction. -The measurements of the radiators and the location of the false ceilings are given only as an example.

-The kitchen layout and technical equipment sizes are provided for information only and are not contractual. Specific documents can be provided during construction