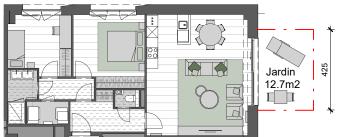

SCALE 1:50



- Measurements are given on a gross basis, without finishing work. Some measurements and drawings can be subject to changes during construction.
- -Each difference being more or less and within acceptable tolerances, will mean a loss of profit to the buyer without price
- -Changes may be made to this plan according to the realization requirements.
- -The furniture and the flooring layout are given only as an example.
- -Full information about the radiators, electrical and ventilation equipment will be provided during construction.
- -The measurements of the radiators and the location of the false ceilings are given only as an example.
- -The kitchen layout and technical equipment sizes are provided for information only and are not contractual. Specific documents can be