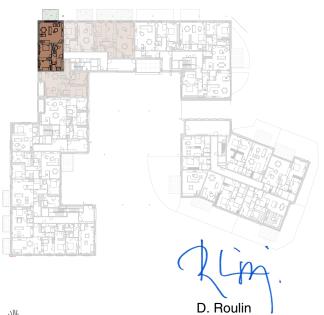

drawings can be subject to changes during construction.
- -Each difference being more or less and within acceptable tolerances, will mean a loss of profit to the buyer without price
- -Changes may be made to this plan according to the realization requirements.
- -The furniture and the flooring layout are given only as an example.
- -Full information about the radiators, electrical and ventilation equipment will be provided during construction.
- -The measurements of the radiators and the location of the false ceilings are given only as an example.
- -The kitchen layout and technical equipment sizes are provided for information only and are not contractual. Specific documents can be provided during construction





For a well-balanced life

## **APARTMENT B.0.02**











SITUATION







**ARTBUILD**