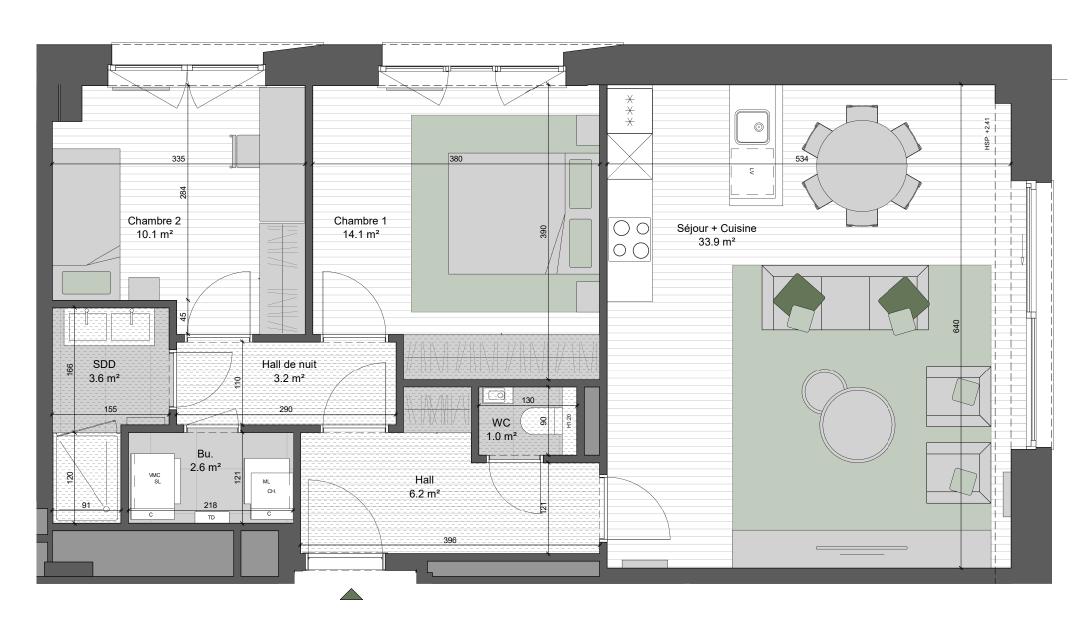

SCALE 1:50

- Measurements are given on a gross basis, without finishing work. Some measurements and drawings can be subject to changes during construction.
- -Each difference being more or less and within acceptable tolerances, will mean a loss of profit to the buyer without price
- -Changes may be made to this plan according to the realization requirements.
- -The furniture and the flooring layout are given only as an example.
- -Full information about the radiators, electrical and ventilation equipment will be provided during construction.
- -The measurements of the radiators and the location of the false ceilings are given only as an example.
- -The kitchen layout and technical equipment sizes are provided for information only and are not contractual. Specific documents can be provided during construction

## **APARTMENT B.0.02**

SITUATION

**ARTBUILD**