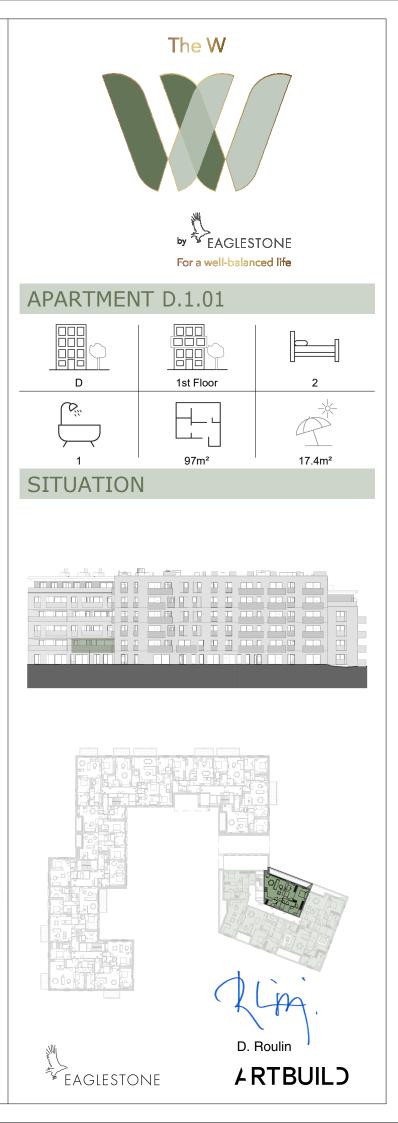

FLOORING TILED FLOOR TILED FLOOR GRAVELS SUSPENDED CEILING PROPERTY LIMITS construction.

-Each difference being more or less and within acceptable tolerances, will mean a loss of profit to the buyer without price adjustments.

-Changes may be made to this plan according to the realization requirements.

equipment will be provided during construction. -The measurements of the radiators and the location of the false

ceilings are given only as an example. -The kitchen layout and technical equipment sizes are provided for

information only and are not contractual. Specific documents can be provided during construction