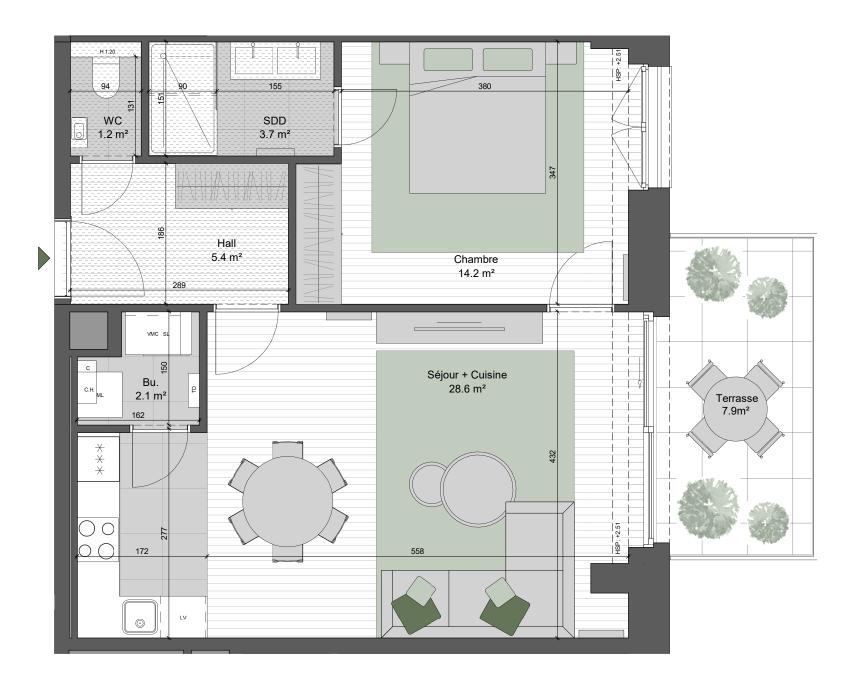

## S EXTERIOR

- Measurements are given on a gross basis, without finishing work. Some measurements and drawings can be subject to changes during construction.

-Each difference being more or less and within acceptable tolerances, will mean a loss of profit to the buyer without price adjustments.

-Changes may be made to this plan according to the realization requirements.

-The furniture and the flooring layout are given only as an example. -Full information about the radiators, electrical and ventilation equipment will be provided during construction

equipment will be provided during construction. -The measurements of the radiators and the location of the false ceilings are given only as an example.

-The kitchen layout and technical equipment sizes are provided for information only and are not contractual. Specific documents can be provided during construction