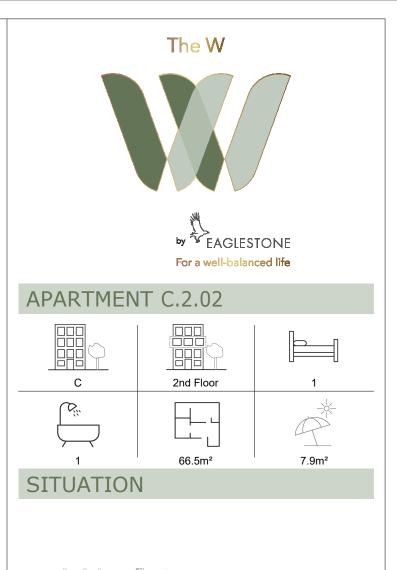

. Some measurements and drawings can be subject to changes during construction.

-Each difference being more or less and within acceptable tolerances, will mean a loss of profit to the buyer without price adjustments.

-Changes may be made to this plan according to the realization requirements.

-The furniture and the flooring layout are given only as an example. -Full information about the radiators, electrical and ventilation equipment will be provided during construction

equipment will be provided during construction. -The measurements of the radiators and the location of the false ceilings are given only as an example.

-The kitchen layout and technical equipment sizes are provided for information only and are not contractual. Specific documents can be provided during construction





| , ita di i | A D |     |       | 1 |     |
|------------|-----|-----|-------|---|-----|
|            |     | л I | - 1   |   | ı,  |
|            |     | Π   |       |   | lb, |
|            |     | Τ   |       |   |     |
|            |     | ТП  | T- II | - |     |
|            |     | 1   | - []  |   |     |
|            |     | -   |       | - |     |