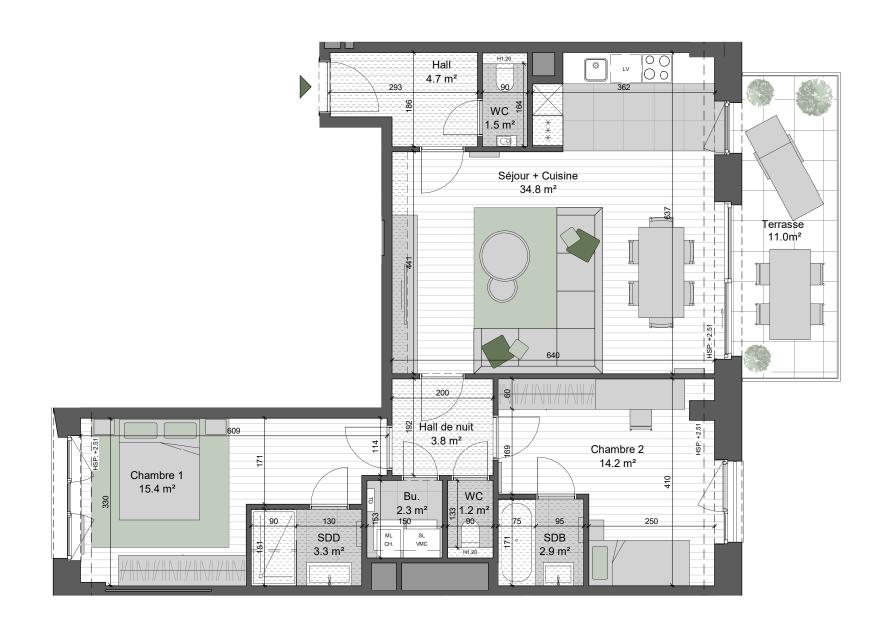

SCALE 1:75

- Measurements are given on a gross basis, without finishing work. Some measurements and drawings can be subject to changes during construction.
- -Each difference being more or less and within acceptable tolerances, will mean a loss of profit to the buyer without price adjustments
- -Changes may be made to this plan according to the realization requirements.
- -The furniture and the flooring layout are given only as an example.
- -Full information about the radiators, electrical and ventilation equipment will be provided during construction.
- -The measurements of the radiators and the location of the false ceilings are given only as an example.
- -The kitchen layout and technical equipment sizes are provided for information only and are not contractual. Specific documents can be provided during construction

## **APARTMENT B.5.03**

## SITUATION