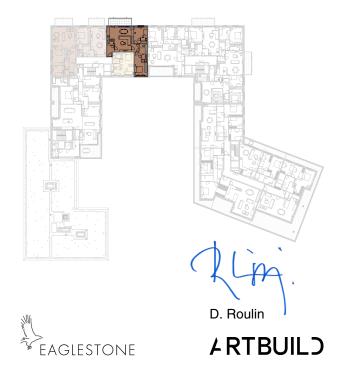

ments and drawings can be subject to changes during construction.
- -Each difference being more or less and within acceptable tolerances, will mean a loss of profit to the buyer without price adjustments
- -Changes may be made to this plan according to the realization requirements.
- -The furniture and the flooring layout are given only as an example.
- -Full information about the radiators, electrical and ventilation equipment will be provided during construction.
- -The measurements of the radiators and the location of the false ceilings are given only as an example.
- -The kitchen layout and technical equipment sizes are provided for information only and are not contractual. Specific documents can be provided during construction





## **APARTMENT B.5.03**













## SITUATION