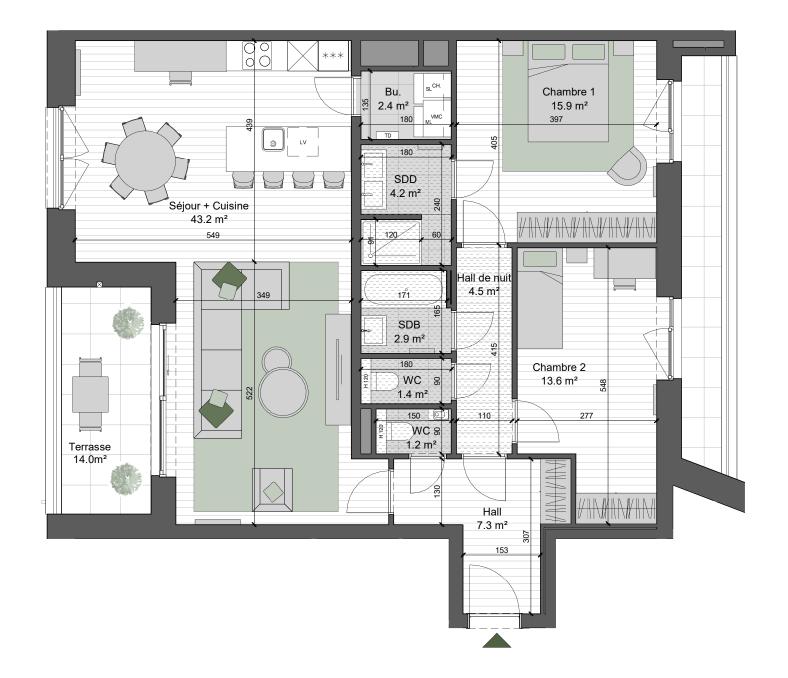

## EXTERIOR

- Measurements are given on a gross basis, without finishing work. Some measurements and drawings can be subject to changes during construction.

-Each difference being more or less and within acceptable tolerances, will mean a loss of profit to the buyer without price adjustments.

-Changes may be made to this plan according to the realization requirements.

-The furniture and the flooring layout are given only as an example. -Full information about the radiators, electrical and ventilation equipment will be provided during construction.

-The measurements of the radiators and the location of the false ceilings are given only as an example.

-The kitchen layout and technical equipment sizes are provided for information only and are not contractual. Specific documents can be provided during construction