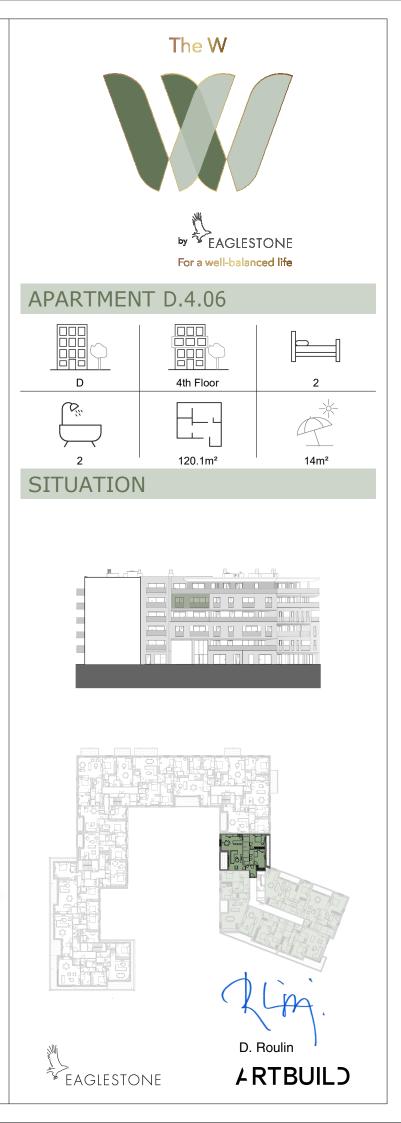

## SCALE 1:75

## MATERIALS

## EXTERIOR

- Measurements are given on a gross basis, without finishing work. Some measurements and drawings can be subject to changes during construction.

-Each difference being more or less and within acceptable tolerances, will mean a loss of profit to the buyer without price adjustments.

-Changes may be made to this plan according to the realization requirements.

-The furniture and the flooring layout are given only as an example. -Full information about the radiators, electrical and ventilation equipment will be provided during construction.

-The measurements of the radiators and the location of the false ceilings are given only as an example.

-The kitchen layout and technical equipment sizes are provided for information only and are not contractual. Specific documents can be provided during construction