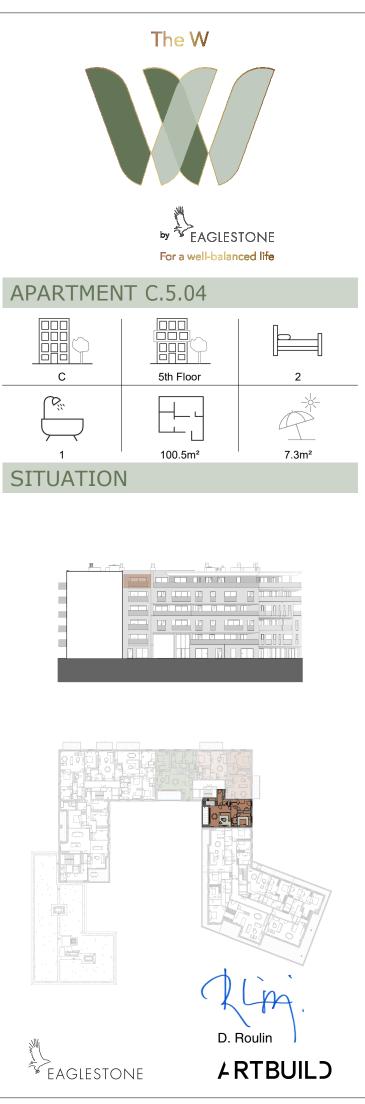

re given on a gross basis, without finishing work. Some measurements and drawings can be subject to changes during construction.

-Each difference being more or less and within acceptable tolerances, will mean a loss of profit to the buyer without price adjustments.

-Changes may be made to this plan according to the realization requirements.

-The furniture and the flooring layout are given only as an example. -Full information about the radiators, electrical and ventilation equipment will be provided during construction.

-The measurements of the radiators and the location of the false ceilings are given only as an example.

-The kitchen layout and technical equipment sizes are provided for information only and are not contractual. Specific documents can be provided during construction