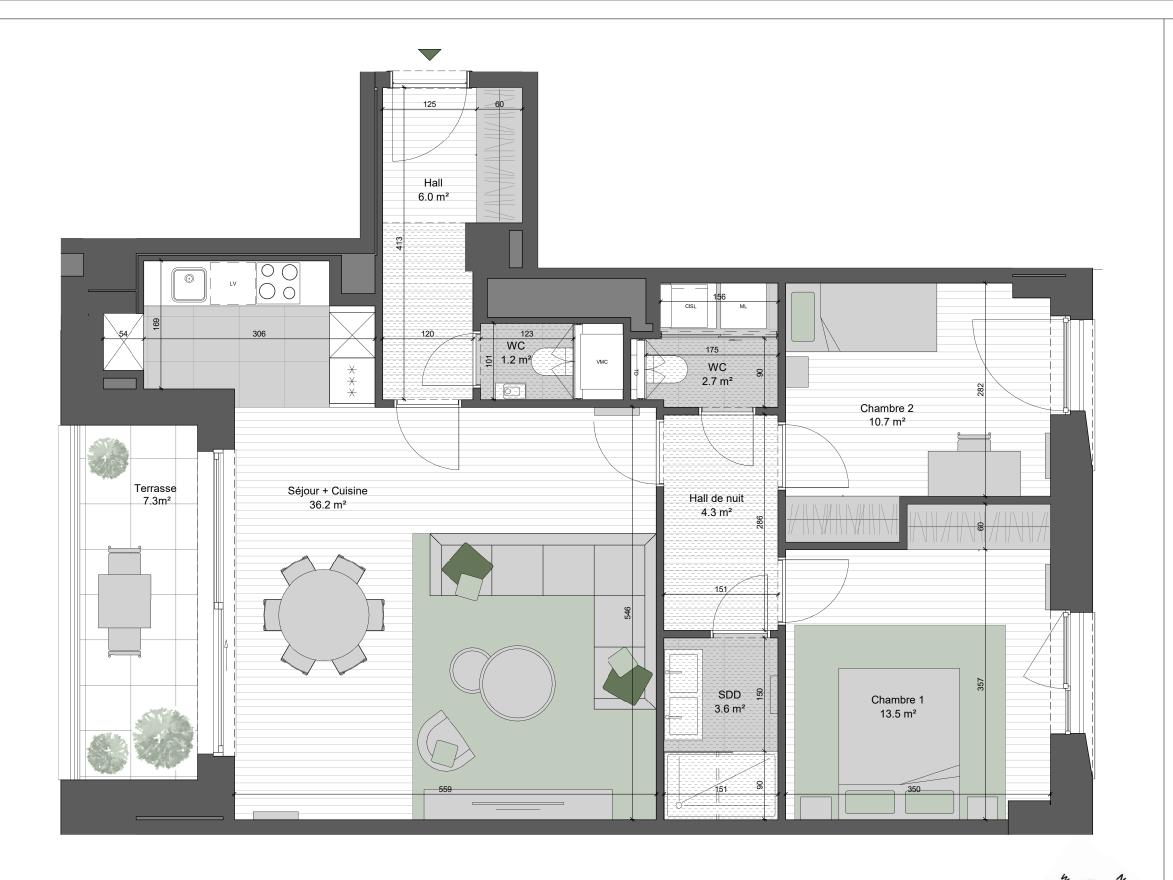

## S EXTERIOR

3 m

- Measurements are given on a gross basis, without finishing work. Some measurements and drawings can be subject to changes during construction.

-Each difference being more or less and within acceptable tolerances, will mean a loss of profit to the buyer without price adjustments.

-Changes may be made to this plan according to the realization requirements.

-The furniture and the flooring layout are given only as an example. -Full information about the radiators, electrical and ventilation equipment will be provided during construction.

-The measurements of the radiators and the location of the false ceilings are given only as an example.

-The kitchen layout and technical equipment sizes are provided for information only and are not contractual. Specific documents can be provided during construction