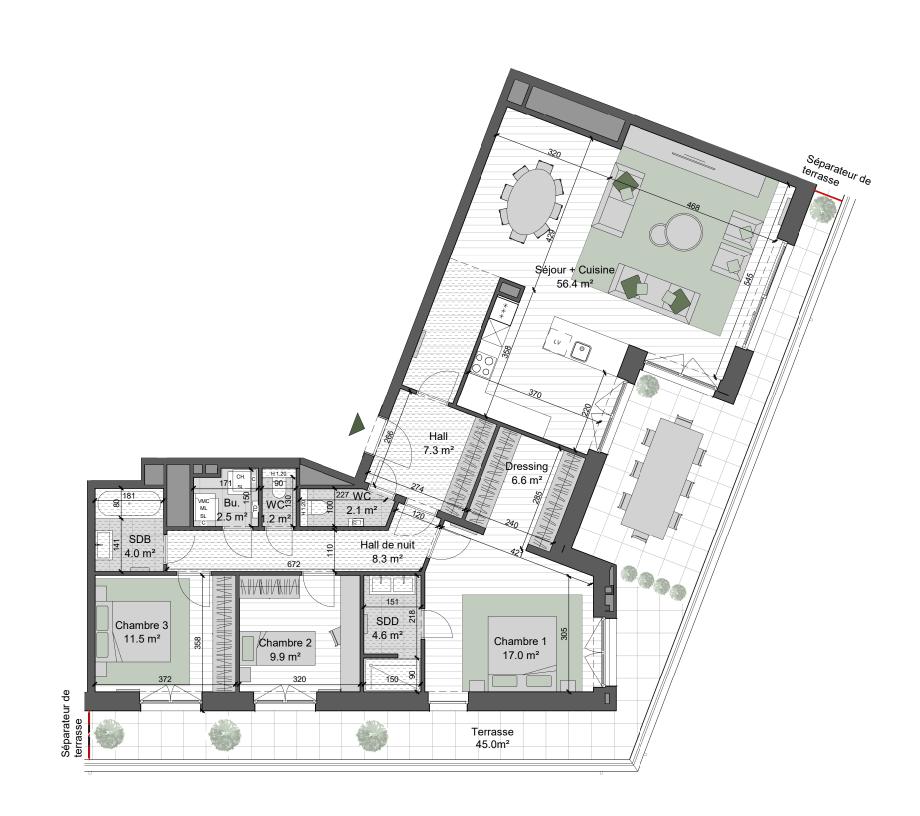

## EXTERIOR

- Measurements are given on a gross basis, without finishing work. Some measurements and drawings can be subject to changes during construction.

-Each difference being more or less and within acceptable tolerances, will mean a loss of profit to the buyer without price adjustments.

-Changes may be made to this plan according to the realization requirements.

-The furniture and the flooring layout are given only as an example. -Full information about the radiators, electrical and ventilation equipment will be provided during construction.

-The measurements of the radiators and the location of the false ceilings are given only as an example.

-The kitchen layout and technical equipment sizes are provided for information only and are not contractual. Specific documents can be provided during construction