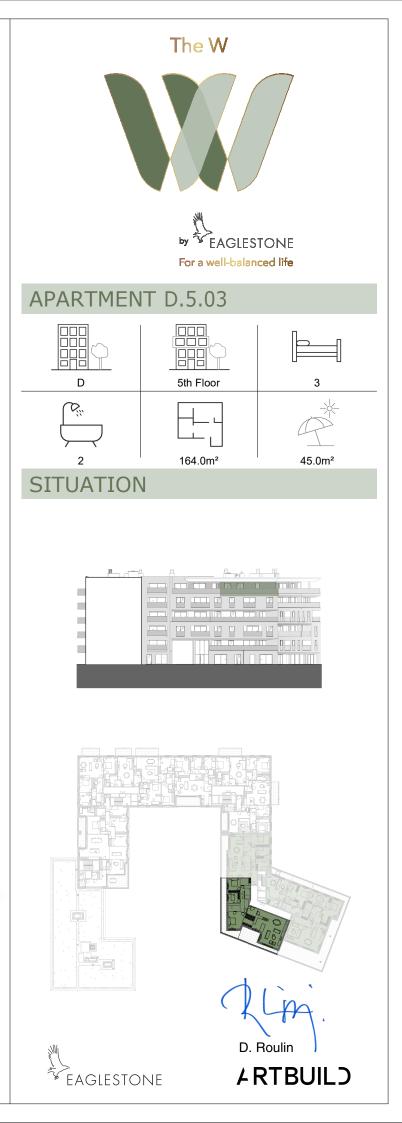

0 1 5 m

## SCALE 1:100

## EXTERIOR

- Measurements are given on a gross basis, without finishing work. Some measurements and drawings can be subject to changes during construction.

-Each difference being more or less and within acceptable tolerances, will mean a loss of profit to the buyer without price adjustments.