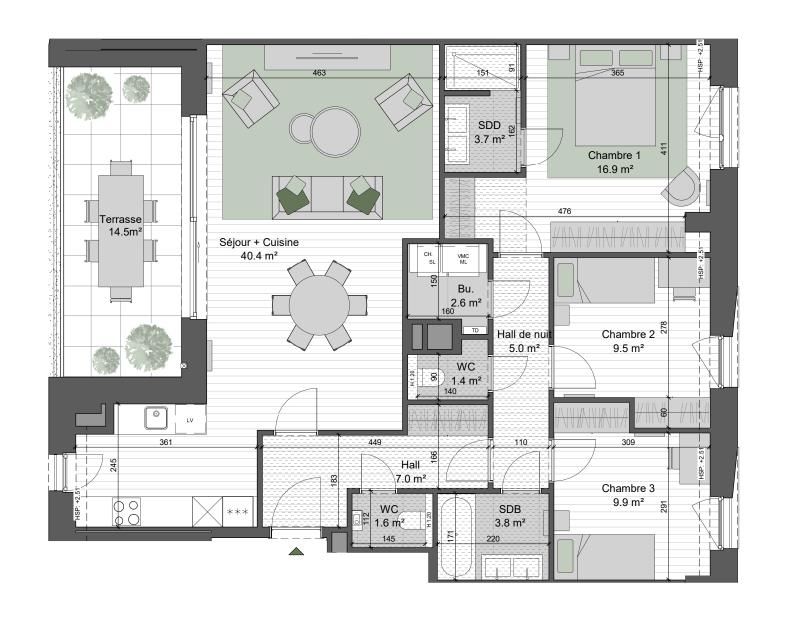

SCALE 1:50

- Measurements are given on a gross basis, without finishing work. Some measurements and drawings can be subject to changes during construction.
- -Each difference being more or less and within acceptable tolerances, will mean a loss of profit to the buyer without price adjustments.
- -Changes may be made to this plan according to the realization requirements.
- -The furniture and the flooring layout are given only as an example.
- -Full information about the radiators, electrical and ventilation equipment will be provided during construction.
- -The measurements of the radiators and the location of the false ceilings are given only as an example.
- -The kitchen layout and technical equipment sizes are provided for information only and are not contractual. Specific documents can be provided during construction

## **APARTMENT C.2.01**

SITUATION