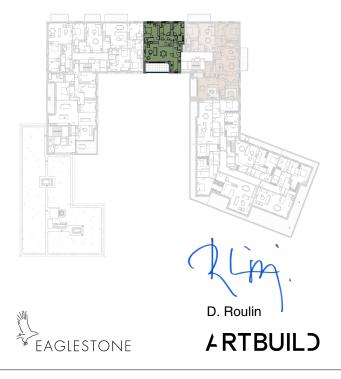

## EXTERIOR

- Measurements are given on a gross basis, without finishing work. Some measurements and drawings can be subject to changes during construction.

-Each difference being more or less and within acceptable tolerances, will mean a loss of profit to the buyer without price adjustments.

-Changes may be made to this plan according to the realization requirements.

-The furniture and the flooring layout are given only as an example. -Full information about the radiators, electrical and ventilation equipment will be provided during construction.

-The measurements of the radiators and the location of the false ceilings are given only as an example.

-The kitchen layout and technical equipment sizes are provided for information only and are not contractual. Specific documents can be provided during construction