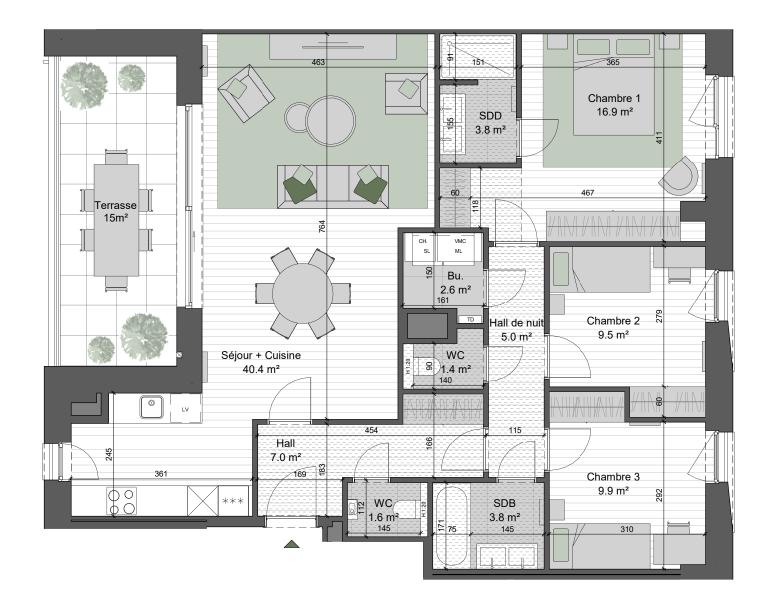

## EXTERIOR

- Measurements are given on a gross basis, without finishing work. Some measurements and drawings can be subject to changes during construction.

-Each difference being more or less and within acceptable tolerances, will mean a loss of profit to the buyer without price adjustments.

-Changes may be made to this plan according to the realization requirements.

-The furniture and the flooring layout are given only as an example. -Full information about the radiators, electrical and ventilation equipment will be provided during construction.

-The measurements of the radiators and the location of the false ceilings are given only as an example.

-The kitchen layout and technical equipment sizes are provided for information only and are not contractual. Specific documents can be provided during construction