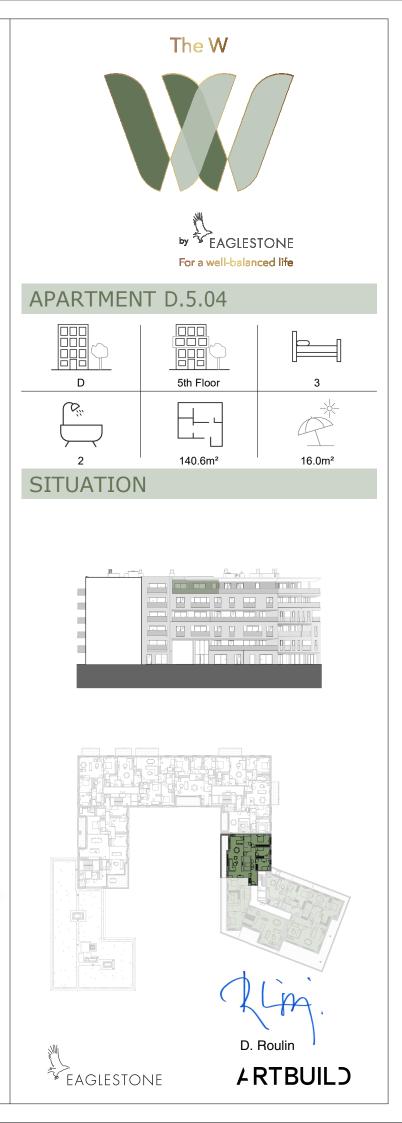

## S EXTERIOR

- Measurements are given on a gross basis, without finishing work. Some measurements and drawings can be subject to changes during construction.

-Each difference being more or less and within acceptable tolerances, will mean a loss of profit to the buyer without price adjustments.

-Changes may be made to this plan according to the realization requirements.

-The furniture and the flooring layout are given only as an example. -Full information about the radiators, electrical and ventilation equipment will be provided during construction.

-The measurements of the radiators and the location of the false ceilings are given only as an example.

-The kitchen layout and technical equipment sizes are provided for information only and are not contractual. Specific documents can be provided during construction