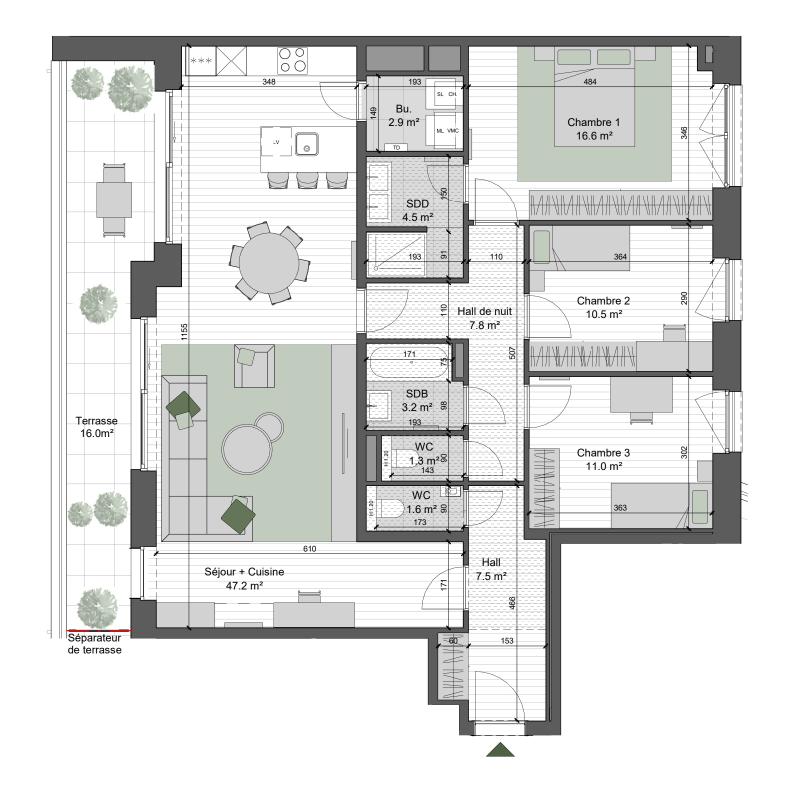

## S EXTERIOR

- Measurements are given on a gross basis, without finishing work. Some measurements and drawings can be subject to changes during construction.

-Each difference being more or less and within acceptable tolerances, will mean a loss of profit to the buyer without price adjustments.

-Changes may be made to this plan according to the realization requirements.

-The furniture and the flooring layout are given only as an example. -Full information about the radiators, electrical and ventilation equipment will be provided during construction.

-The measurements of the radiators and the location of the false ceilings are given only as an example.

-The kitchen layout and technical equipment sizes are provided for information only and are not contractual. Specific documents can be provided during construction