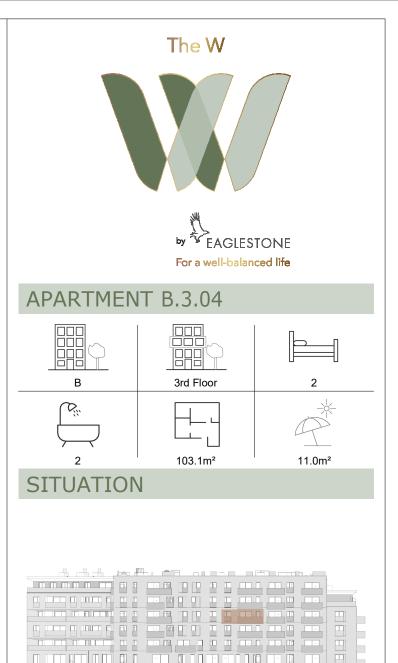

given on a gross basis, without finishing work. Some measurements and drawings can be subject to changes during construction.

-Each difference being more or less and within acceptable tolerances, will mean a loss of profit to the buyer without price adjustments.

-Changes may be made to this plan according to the realization requirements.

-The furniture and the flooring layout are given only as an example. -Full information about the radiators, electrical and ventilation equipment will be provided during construction.

-The measurements of the radiators and the location of the false ceilings are given only as an example.

-The kitchen layout and technical equipment sizes are provided for information only and are not contractual. Specific documents can be provided during construction