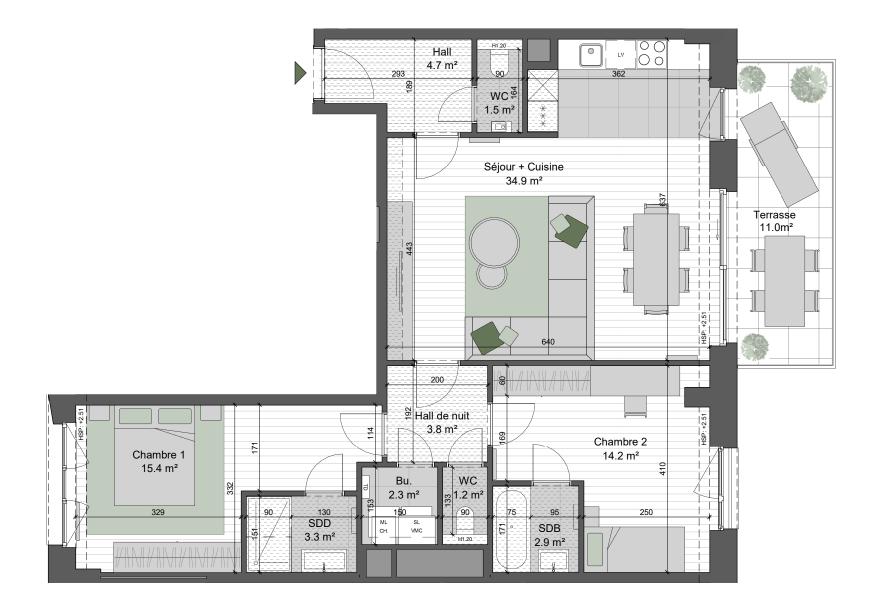

## ALS EXTERIOR

- Measurements are given on a gross basis, without finishing work. Some measurements and drawings can be subject to changes during construction.

-Each difference being more or less and within acceptable tolerances, will mean a loss of profit to the buyer without price adjustments.

-Changes may be made to this plan according to the realization requirements.

-The furniture and the flooring layout are given only as an example. -Full information about the radiators, electrical and ventilation equipment will be provided during construction.

-The measurements of the radiators and the location of the false ceilings are given only as an example.

-The kitchen layout and technical equipment sizes are provided for information only and are not contractual. Specific documents can be provided during construction