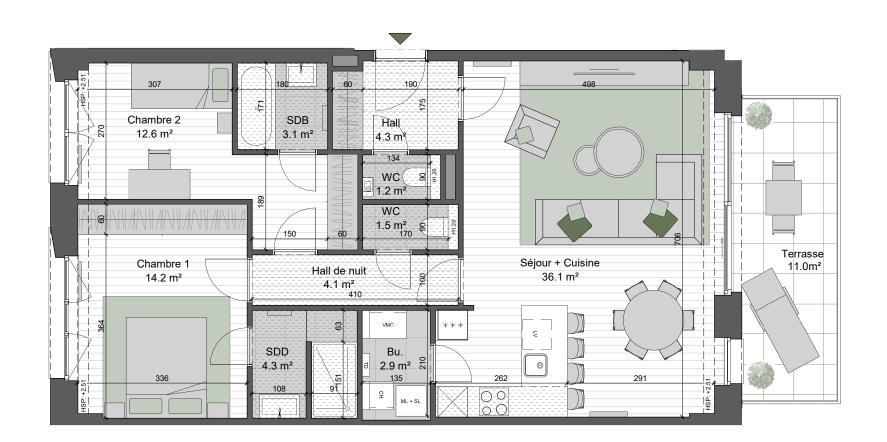

## **MATERIALS** EXTERIOR

SCALE 1:75

FLOORING TILED FLOOR TILED FLOOR **GRAVELS** SUSPENDED CEILING PROPERTY LIMITS

4 m

- Measurements are given on a gross basis, without finishing work. Some measurements and drawings can be subject to changes during construction.
- -Each difference being more or less and within acceptable tolerances, will mean a loss of profit to the buyer without price
- -Changes may be made to this plan according to the realization requirements.
- -The furniture and the flooring layout are given only as an example.
- -Full information about the radiators, electrical and ventilation equipment will be provided during construction.
- -The measurements of the radiators and the location of the false ceilings are given only as an example.
- -The kitchen layout and technical equipment sizes are provided for information only and are not contractual. Specific documents can be provided during construction

## **APARTMENT A2.1.03**