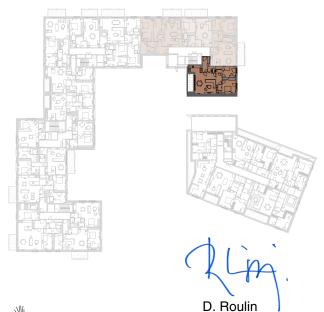

## APARTMENT C.1.04

SITUATION

108.2m<sup>2</sup>

**∠RTBUIL**⊃

SCALE 1:50

- Measurements are given on a gross basis, without finishing work. Some measurements and drawings can be subject to changes during construction.
- -Each difference being more or less and within acceptable tolerances, will mean a loss of profit to the buyer without price adjustments.
- -Changes may be made to this plan according to the realization requirements.
- -The furniture and the flooring layout are given only as an example.
- -Full information about the radiators, electrical and ventilation equipment will be provided during construction.
- -The measurements of the radiators and the location of the false ceilings are given only as an example.
- -The kitchen layout and technical equipment sizes are provided for information only and are not contractual. Specific documents can be provided during construction