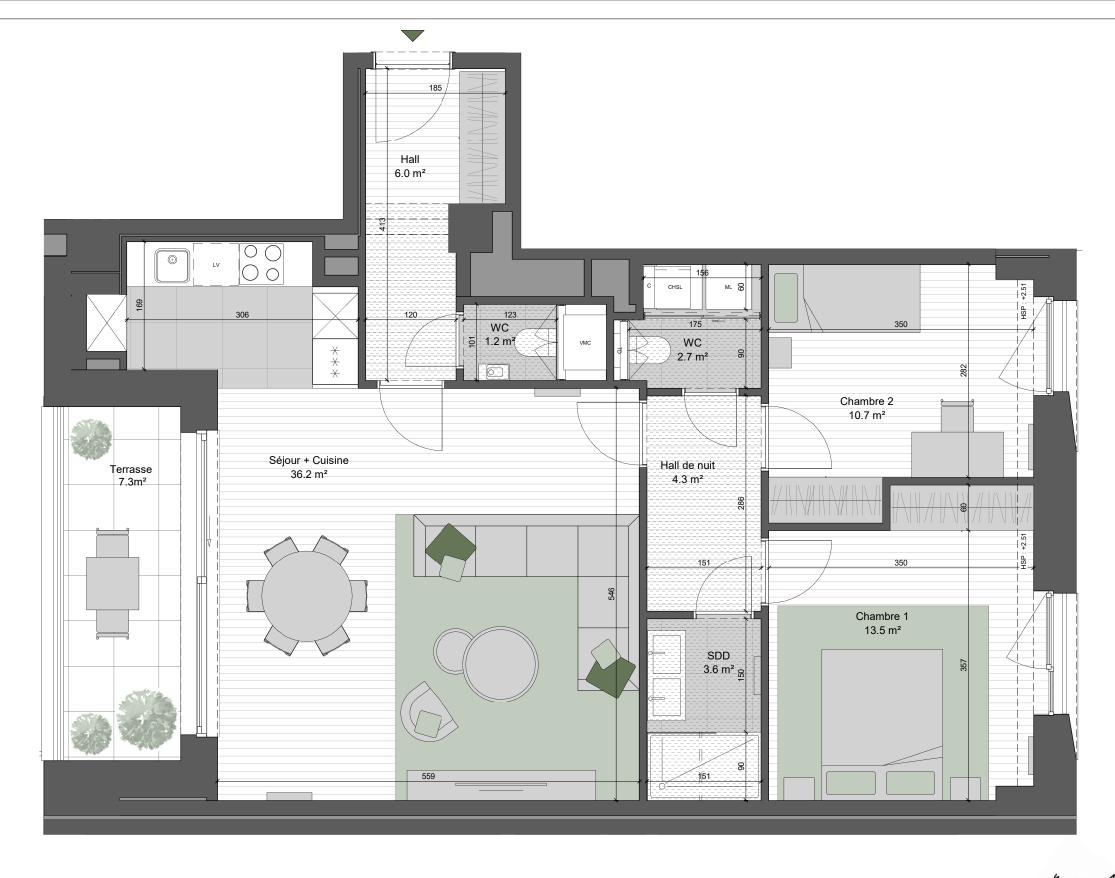

SCALE 1:50



- Measurements are given on a gross basis, without finishing work. Some measurements and drawings can be subject to changes during construction.
- -Each difference being more or less and within acceptable tolerances, will mean a loss of profit to the buyer without price adjustments.
- -Changes may be made to this plan according to the realization requirements.
- -The furniture and the flooring layout are given only as an example.
- -Full information about the radiators, electrical and ventilation equipment will be provided during construction.
- -The measurements of the radiators and the location of the false ceilings are given only as an example.
- -The kitchen layout and technical equipment sizes are provided for information only and are not contractual. Specific docume