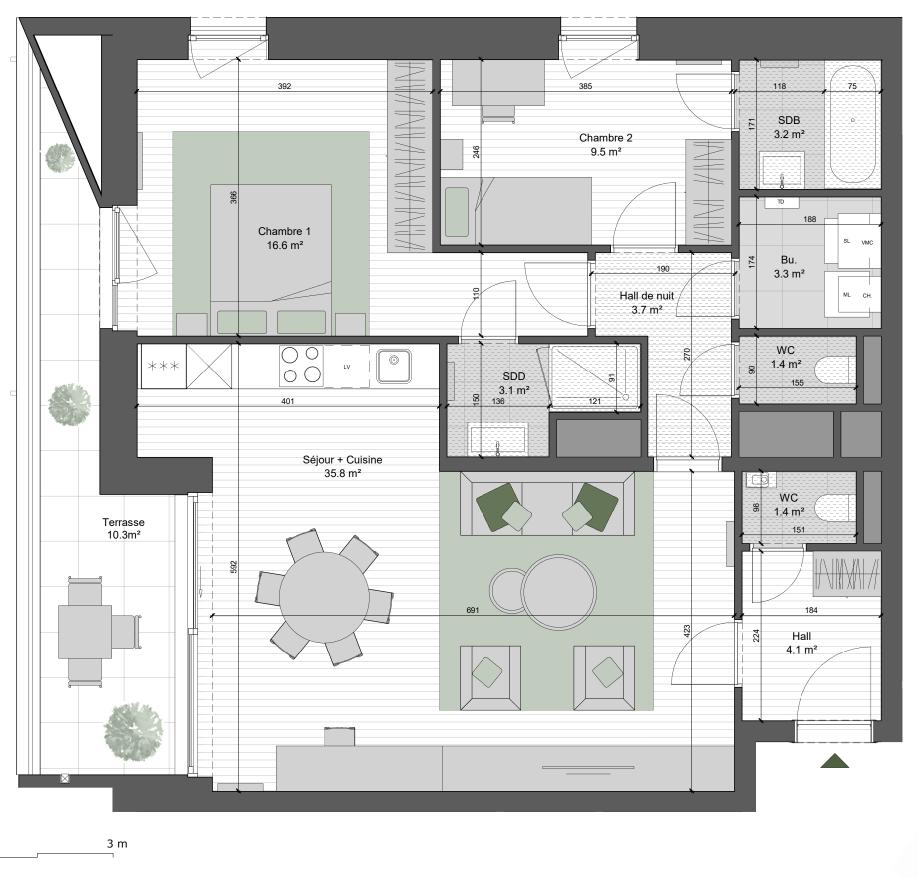

SCALE 1:50



- Measurements are given on a gross basis, without finishing work. Some measurements and drawings can be subject to changes during construction.
- -Each difference being more or less and within acceptable tolerances, will mean a loss of profit to the buyer without price
- -Changes may be made to this plan according to the realization
- -The furniture and the flooring layout are given only as an example.
- -Full information about the radiators, electrical and ventilation equipment will be provided during construction.
- -The measurements of the radiators and the location of the false ceilings are given only as an example.
- -The kitchen layout and technical equipment sizes are provided for information only and are not contractual. Specific documents can be provided during