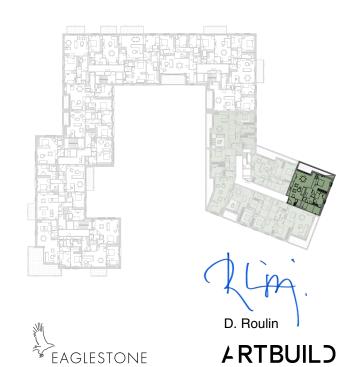

drawings can be subject to changes during construction.
- -Each difference being more or less and within acceptable tolerances, will mean a loss of profit to the buyer without price
- -Changes may be made to this plan according to the realization
- -The furniture and the flooring layout are given only as an example.
- -Full information about the radiators, electrical and ventilation equipment will be provided during construction.
- -The measurements of the radiators and the location of the false ceilings are given only as an example.
- -The kitchen layout and technical equipment sizes are provided for information only and are not contractual. Specific documents can be provided during construction





For a well-balanced life

## **APARTMENT D.3.02**



104.4m<sup>2</sup>



SITUATION