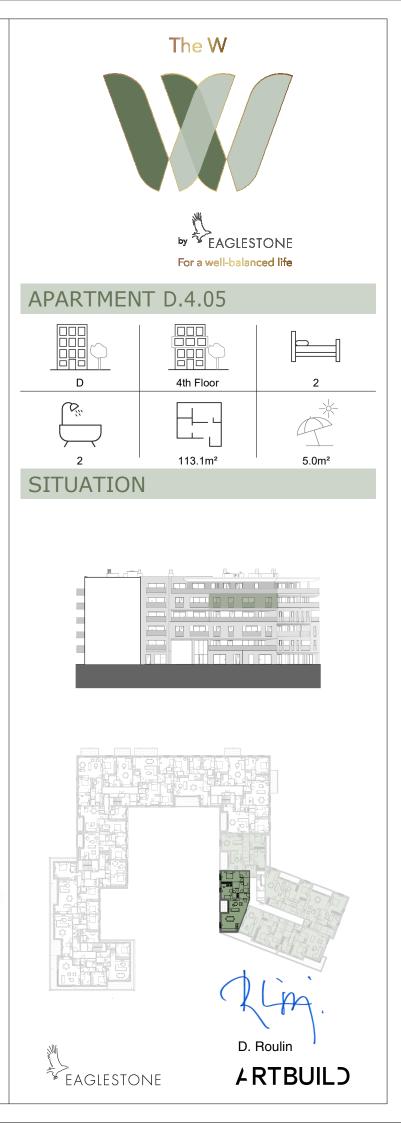

## SCALE 1:75

## MATERIALS

## LS EXTERIOR

- Measurements are given on a gross basis, without finishing work. Some measurements and drawings can be subject to changes during construction.

-Each difference being more or less and within acceptable tolerances, will mean a loss of profit to the buyer without price adjustments.

-Changes may be made to this plan according to the realization requirements.

-The furniture and the flooring layout are given only as an example. -Full information about the radiators, electrical and ventilation equipment will be provided during construction.

-The measurements of the radiators and the location of the false ceilings are given only as an example.

-The kitchen layout and technical equipment sizes are provided for information only and are not contractual. Specific documents can be provided during construction