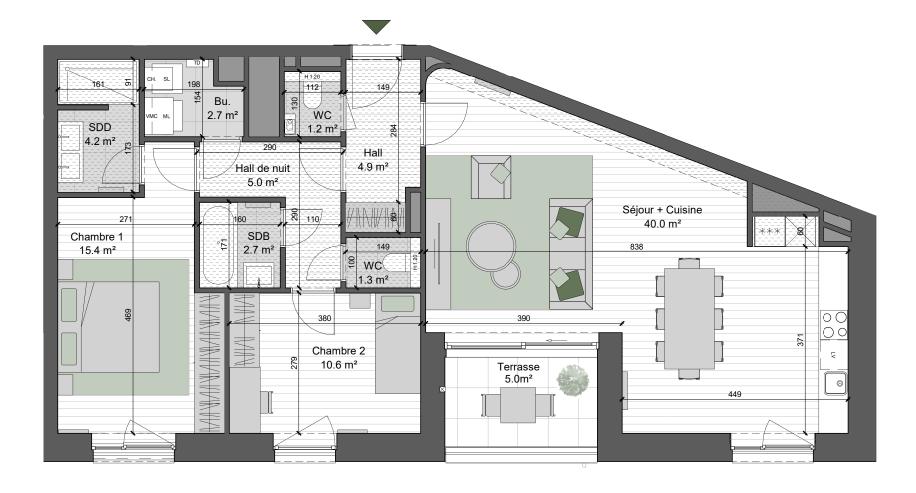

## LS EXTERIOR

- Measurements are given on a gross basis, without finishing work. Some measurements and drawings can be subject to changes during construction.

-Each difference being more or less and within acceptable tolerances, will mean a loss of profit to the buyer without price adjustments.

-Changes may be made to this plan according to the realization requirements.

-The furniture and the flooring layout are given only as an example. -Full information about the radiators, electrical and ventilation equipment will be provided during construction.

-The measurements of the radiators and the location of the false ceilings are given only as an example.

-The kitchen layout and technical equipment sizes are provided for information only and are not contractual. Specific documents can be provided during construction