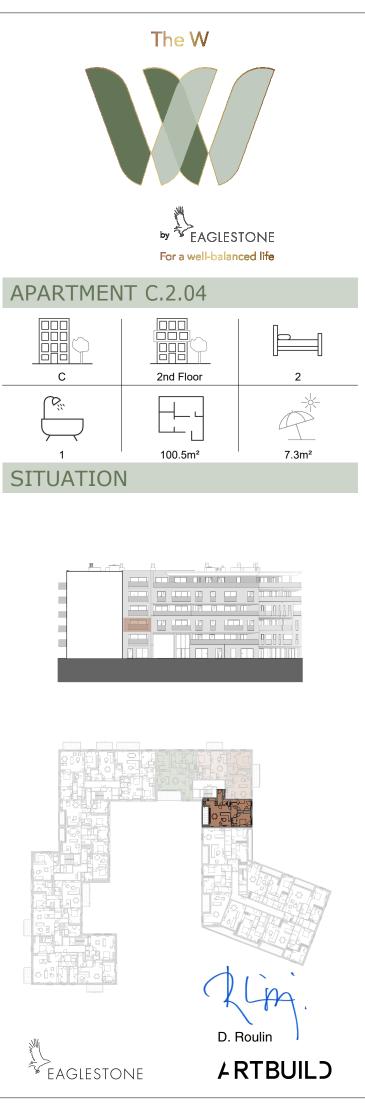

rk. Some measurements and drawings can be subject to changes during construction.

-Each difference being more or less and within acceptable tolerances, will mean a loss of profit to the buyer without price adjustments.

-Changes may be made to this plan according to the realization requirements.

-The furniture and the flooring layout are given only as an example. -Full information about the radiators, electrical and ventilation equipment will be provided during construction

equipment will be provided during construction. -The measurements of the radiators and the location of the false ceilings are given only as an example.

-The kitchen layout and technical equipment sizes are provided for information only and are not contractual. Specific documents can be provided during construction