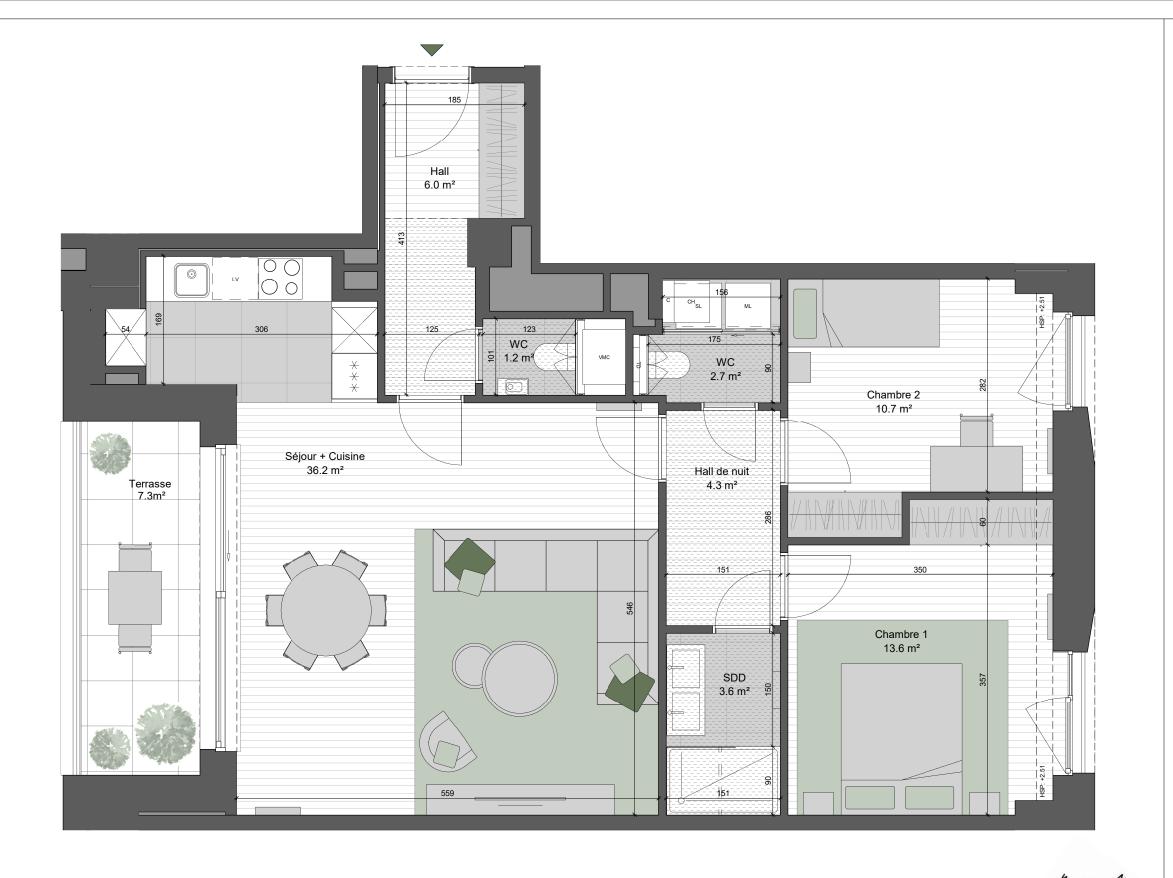

0 1 3 m

## SCALE 1:50

## MATERIALS

## S EXTERIOR



- Measurements are given on a gross basis, without finishing work. Some measurements and drawings can be subject to changes during construction.

-Each difference being more or less and within acceptable tolerances, will mean a loss of profit to the buyer without price adjustments.

-Changes may be made to this plan according to the realization requirements.

-The furniture and the flooring layout are given only as an example. -Full information about the radiators, electrical and ventilation equipment will be provided during construction

equipment will be provided during construction. -The measurements of the radiators and the location of the false ceilings are given only as an example.

-The kitchen layout and technical equipment s