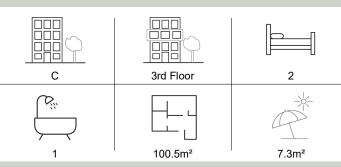

ut finishing work. Some measurements and drawings can be subject to changes during construction.
- -Each difference being more or less and within acceptable tolerances, will mean a loss of profit to the buyer without price adjustments.
- -Changes may be made to this plan according to the realization requirements.
- -The furniture and the flooring layout are given only as an example.
- -Full information about the radiators, electrical and ventilation equipment will be provided during construction.
- -The measurements of the radiators and the location of the false ceilings are given only as an example.
- -The kitchen layout and technical equipment sizes are provided for information only and are not contractual. Specific documents can be provided during construction





## APARTMENT C.3.04



## SITUATION





**ARTBUILD**