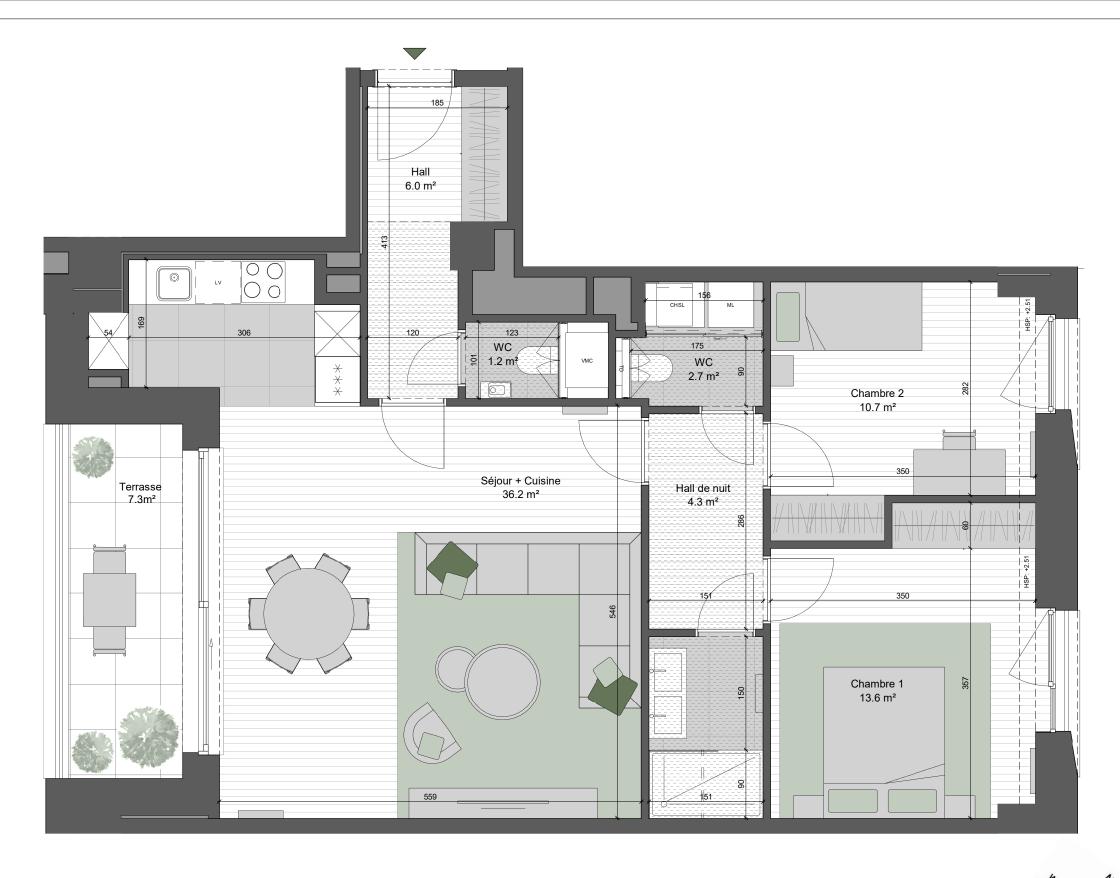

## APARTMENT C.3.04

## SITUATION

**ARTBUILD** 

SCALE 1:50

- Measurements are given on a gross basis, without finishing work. Some measurements and drawings can be subject to changes during construction.
- -Each difference being more or less and within acceptable tolerances, will mean a loss of profit to the buyer without price adjustments.
- -Changes may be made to this plan according to the realization requirements.
- -The furniture and the flooring layout are given only as an example.
- -Full information about the radiators, electrical and ventilation equipment will be provided during construction.
- -The measurements of the radiators and the location of the false ceilings are given only as an example.
- -The kitchen layout and technical equipment sizes are provided for information only and are not contractual. Specific documents can be provided during construction