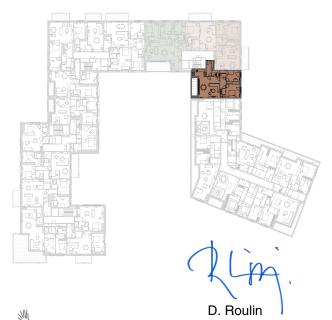

Some measurements and drawings can be subject to changes during construction.
- -Each difference being more or less and within acceptable tolerances, will mean a loss of profit to the buyer without price adjustments.
- -Changes may be made to this plan according to the realization requirements.
- -The furniture and the flooring layout are given only as an example.
- -Full information about the radiators, electrical and ventilation equipment will be provided during construction.
- -The measurements of the radiators and the location of the false ceilings are given only as an example.
- -The kitchen layout and technical equipment sizes are provided for information only and are not contractual. Specific documents can be provided during construction





## APARTMENT C.3.04



## SITUATION





**ARTBUILD**