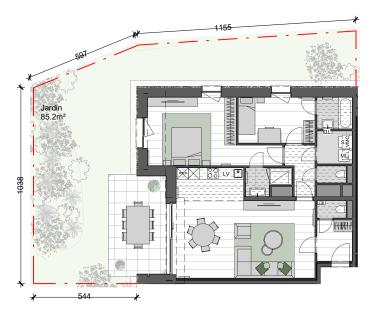

## EXTERIOR

- Measurements are given on a gross basis, without finishing work. Some measurements and drawings can be subject to changes during construction.

-Each difference being more or less and within acceptable tolerances, will mean a loss of profit to the buyer without price adjustments.