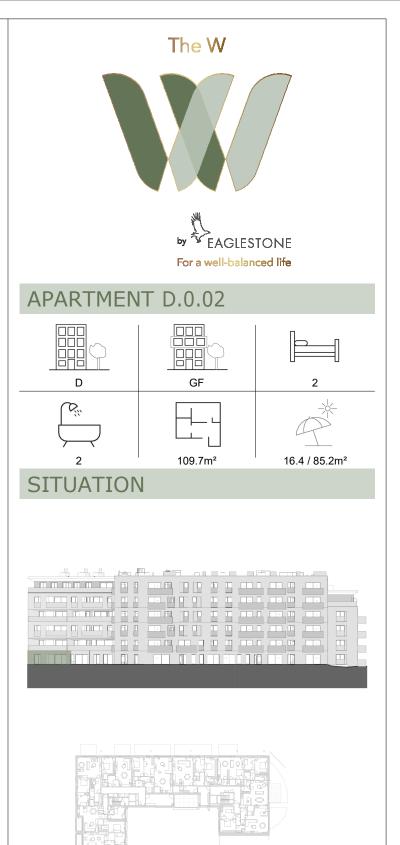

## EXTERIOR

- Measurements are given on a gross basis, without finishing work. Some measurements and drawings can be subject to changes during construction.

-Each difference being more or less and within acceptable tolerances, will mean a loss of profit to the buyer without price adjustments.

-Changes may be made to this plan according to the realization requirements.

-The furniture and the flooring layout are given only as an example. -Full information about the radiators, electrical and ventilation equipment will be provided during construction.

-The measurements of the radiators and the location of the false ceilings are given only as an example.

-The kitchen layout and technical equipment sizes are provided for information only and are not contractual. Specific documents can be provided during construction