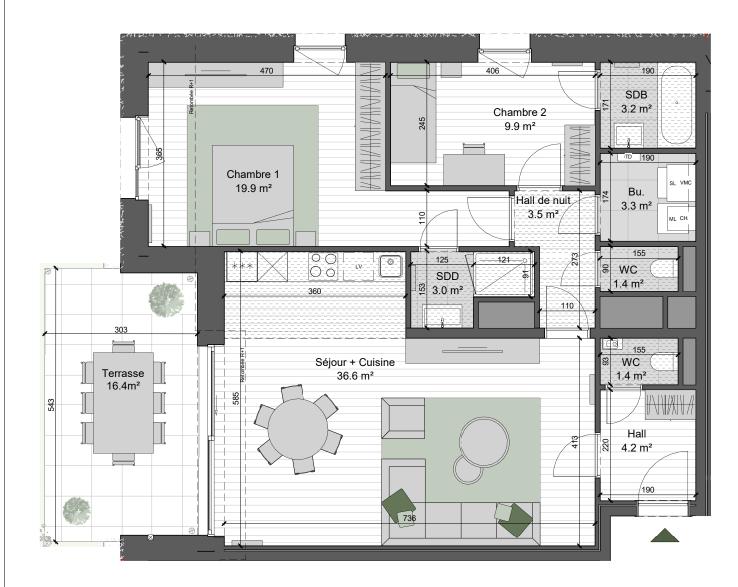

## SCALE 1:75

## EXTERIOR

- Measurements are given on a gross basis, without finishing work. Some measurements and drawings can be subject to changes during construction.

-Each difference being more or less and within acceptable tolerances, will mean a loss of profit to the buyer without price adjustments.

-Changes may be made to this plan according to the realization requirements.

-The furniture and the flooring layout are given only as an example. -Full information about the radiators, electrical and ventilation equipment will be provided during construction.

-The measurements of the radiators and the location of the false ceilings are given only as an example.

-The kitchen layout and technical equipment sizes are provided for information only and are not contractual. Specific documents can be provided during construction