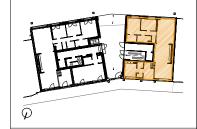

## BEDROOM 51.5m²

## **SPRING GARDENS**

**APARTMENT** 

G.0.2

3 bedrooms

Situation

Elevation

Street facade

## M MDW ARCHITECTURE

Notes:

Measurements are given on a gross basis. Modifications may be made to this plan according to realization requirements and applicable standards. The description of the property, including wall thickness, composition, interior finishings, technical equipment, windows, etc., is detailed in the buyer's specifications document, which serves as the reference document for the buyer. Any window subdivisions and opening directions shown on this plan are for indicative purposes only. Furniture elements are depicted on the plan for illustration purposes and are not included in the sales price. Vegetation representation and flooring pattern are symbolic. Kitchen dimensions and layout provided are indicative; a kitchen designer's plan will be provided during the construction process.

Date 19/09/2023

APARTMENT ADDRESS

Rue du Printemps 49, 1050 Ixelles

G.0.2