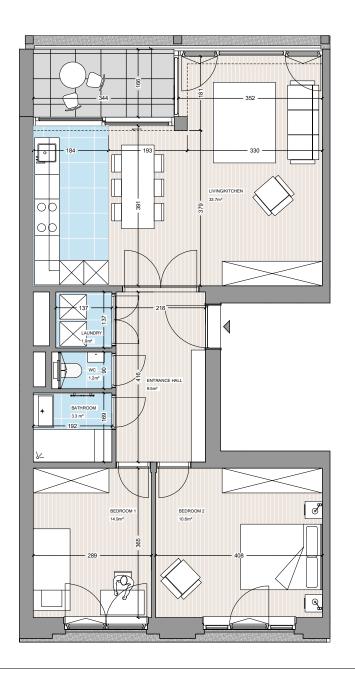

## **APARTMENT**

G.1.1

2 bedrooms

#### Situation

## M MDW ARCHITECTURE

Notes:

Measurements are given on a gross basis. Modifications may be made to this plan according to realization requirements and applicable standards. The description of the property, including wall thickness, composition, interior finishings, technical equipment, windows, etc., is detailed in the buyer's specifications document, which serves as the reference document for the buyer. Any window subdivisions and opening directions shown on this plan are for indicative purposes only. Furniture elements are depicted on the plan for illustration purposes and are not included in the sales price. Vegetation representation and flooring pattern are symbolic. Kitchen dimensions and layout provided are indicative; a kitchen designer's plan will be provided during the construction process.