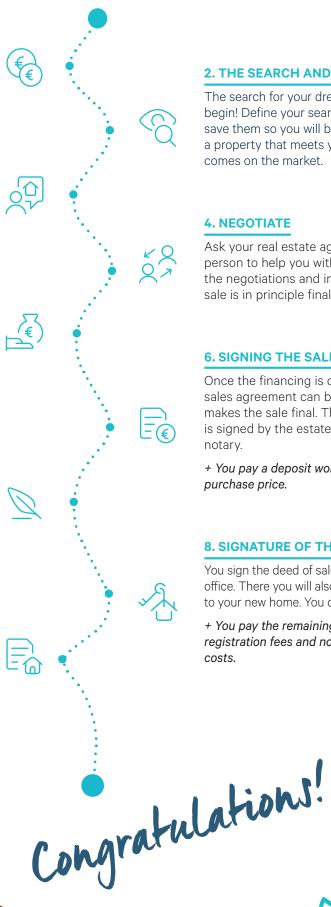

# Steps of buying a property

### 2. THE SEARCH AND VISITS

The search for your dream home can begin! Define your search criteria and save them so you will be informed when a property that meets your requirements comes on the market.

### **4. NEGOTIATE**

Ask your real estate agent or a trusted person to help you with this step. After the negotiations and initial signature, the sale is in principle final.

#### **6. SIGNING THE SALES AGREEMENT**

Once the financing is complete, the sales agreement can be signed. This makes the sale final. The agreement is signed by the estate agent or the notary.

+ You pay a deposit worth 5-10% of the purchase price.

#### 8. SIGNATURE OF THE SALES DEED

You sign the deed of sale at the notary's office. There you will also receive the keys to your new home. You can finally move in!

+ You pay the remaining amount plus registration fees and notarial/mortgage costs.