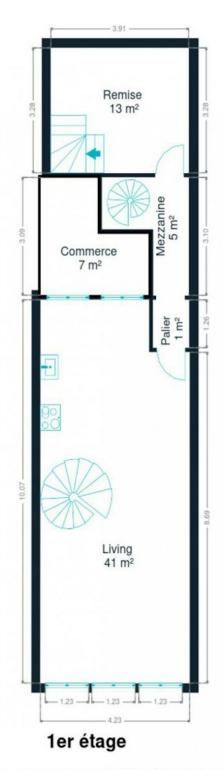

Hotel/restaurant/bar Liège - Price asked €65,000 Document submitted for informational purposes and is not contractual. Copyright We Invest & Partners. All rights reserved. © 2025. Plans

Les plans sont soumis à titre informatif et non contractuels.

Little tip: measurements are not always 100% perfect. A margin of error should be taken into account. So, before puzzling over your favorite wardrobe, apply a safety margin!

Hotel/restaurant/bar Liège - Price asked €65,000 Document submitted for informational purposes and is not contractual. Copyright We Invest & Partners. All rights reserved. © 2025.