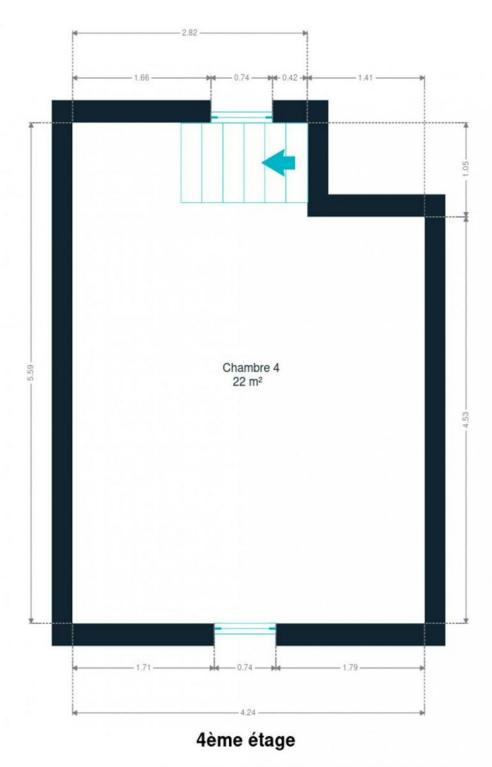

# Photos

Photos

Discover all photos of this property on our website!

Plans

Les plans sont soumis à titre informatif et non contractuels.

Little tip: measurements are not always 100% perfect. A margin of error should be taken into account. So, before puzzling over your favorite wardrobe, apply a safety margin!

Plans

| Arrière cuisine<br>avapo<br>3 m <sup>2</sup><br>3 m <sup>2</sup>                                                                                                                                                                                                                                                                                                                                                                                                                                                                                                                                                                                                                                                                                                                                                                                                                                                                                                                                                                                                                                                                                                                                                                                                                                                                                                                                                                                                                                                                                                                                                                                                                                                                                                                                                                                                                                                                                                                                                                                                                                                               | 2.18      |
|--------------------------------------------------------------------------------------------------------------------------------------------------------------------------------------------------------------------------------------------------------------------------------------------------------------------------------------------------------------------------------------------------------------------------------------------------------------------------------------------------------------------------------------------------------------------------------------------------------------------------------------------------------------------------------------------------------------------------------------------------------------------------------------------------------------------------------------------------------------------------------------------------------------------------------------------------------------------------------------------------------------------------------------------------------------------------------------------------------------------------------------------------------------------------------------------------------------------------------------------------------------------------------------------------------------------------------------------------------------------------------------------------------------------------------------------------------------------------------------------------------------------------------------------------------------------------------------------------------------------------------------------------------------------------------------------------------------------------------------------------------------------------------------------------------------------------------------------------------------------------------------------------------------------------------------------------------------------------------------------------------------------------------------------------------------------------------------------------------------------------------|-----------|
| Rez commercial<br>54 m <sup>2</sup>                                                                                                                                                                                                                                                                                                                                                                                                                                                                                                                                                                                                                                                                                                                                                                                                                                                                                                                                                                                                                                                                                                                                                                                                                                                                                                                                                                                                                                                                                                                                                                                                                                                                                                                                                                                                                                                                                                                                                                                                                                                                                            | - 13.42 - |
|                                                                                                                                                                                                                                                                                                                                                                                                                                                                                                                                                                                                                                                                                                                                                                                                                                                                                                                                                                                                                                                                                                                                                                                                                                                                                                                                                                                                                                                                                                                                                                                                                                                                                                                                                                                                                                                                                                                                                                                                                                                                                                                                |           |
| Little de la companya | -         |

Les plans sont soumis à titre informatif et non contractuels.

Little tip: measurements are not always 100% perfect. A margin of error should be taken into account. So, before puzzling over your favorite wardrobe, apply a safety margin!