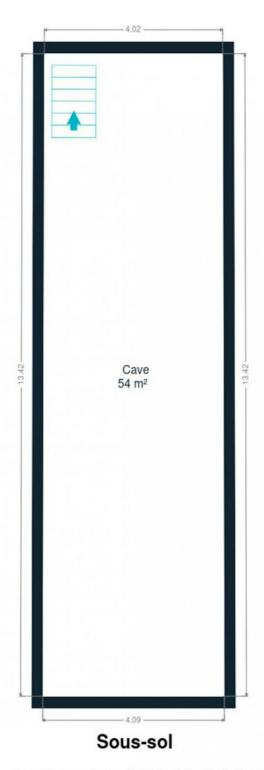

Plans

| Arrière cuisine<br>avapo<br>3 m <sup>2</sup><br>3 m <sup>2</sup>                                                                                                                                                                                                                                                                                                                                                                                                                                                                                                                                                                                                                                                                                                                                                                                                                                                                                                                                                                                                                                                                                                                                                                                                                                                                                                                                                                                                                                                                                                                                                                                                                                                                                                                                                                                                                                                                                                                                                                                                                                                               | 2.18      |
|--------------------------------------------------------------------------------------------------------------------------------------------------------------------------------------------------------------------------------------------------------------------------------------------------------------------------------------------------------------------------------------------------------------------------------------------------------------------------------------------------------------------------------------------------------------------------------------------------------------------------------------------------------------------------------------------------------------------------------------------------------------------------------------------------------------------------------------------------------------------------------------------------------------------------------------------------------------------------------------------------------------------------------------------------------------------------------------------------------------------------------------------------------------------------------------------------------------------------------------------------------------------------------------------------------------------------------------------------------------------------------------------------------------------------------------------------------------------------------------------------------------------------------------------------------------------------------------------------------------------------------------------------------------------------------------------------------------------------------------------------------------------------------------------------------------------------------------------------------------------------------------------------------------------------------------------------------------------------------------------------------------------------------------------------------------------------------------------------------------------------------|-----------|
| Rez commercial<br>54 m <sup>2</sup>                                                                                                                                                                                                                                                                                                                                                                                                                                                                                                                                                                                                                                                                                                                                                                                                                                                                                                                                                                                                                                                                                                                                                                                                                                                                                                                                                                                                                                                                                                                                                                                                                                                                                                                                                                                                                                                                                                                                                                                                                                                                                            | - 13.42 - |
|                                                                                                                                                                                                                                                                                                                                                                                                                                                                                                                                                                                                                                                                                                                                                                                                                                                                                                                                                                                                                                                                                                                                                                                                                                                                                                                                                                                                                                                                                                                                                                                                                                                                                                                                                                                                                                                                                                                                                                                                                                                                                                                                |           |
| Little de la companya | -         |

Les plans sont soumis à titre informatif et non contractuels.

Little tip: measurements are not always 100% perfect. A margin of error should be taken into account. So, before puzzling over your favorite wardrobe, apply a safety margin!