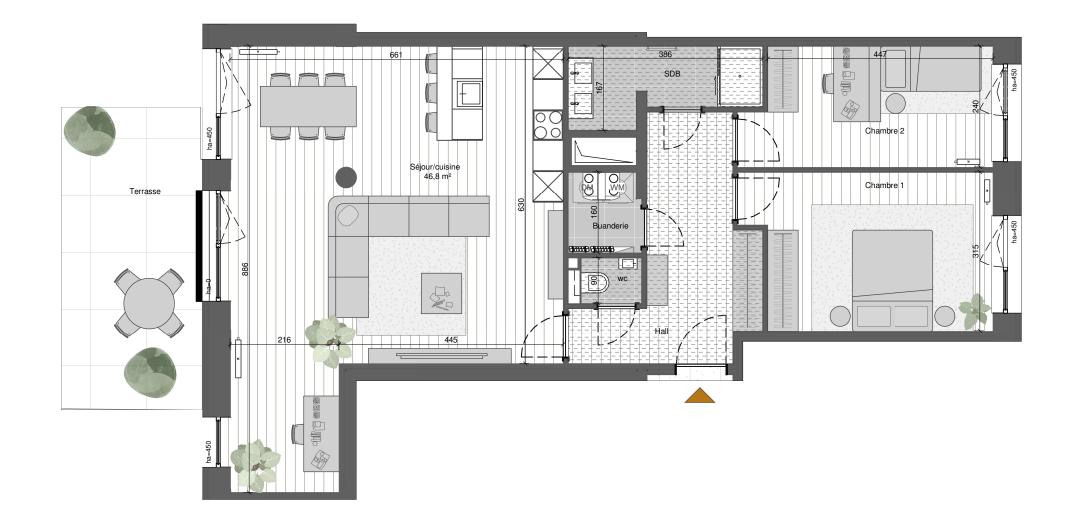

Measurements are given on a gross basis, without finishing work. Some measurements and drawings can be subject to changes during construction. Each diffrence being more or less and within acceptable tolerances, will mean a loss of -

- profit to the buyer without price adjustments. Changes may be made to this plan according to the realization requirements. -
- The furniture and the flooring layout are given only as an example. Full information about the radiators, electrical and ventilation equipement will be provided during construction. The measurements of the radiators and the location of the false ceiling are given only as
- an exemple.
- The kitchen layout and technical equipment sizes are provided for information only and are not contractual. Specific documents can be provided during construction