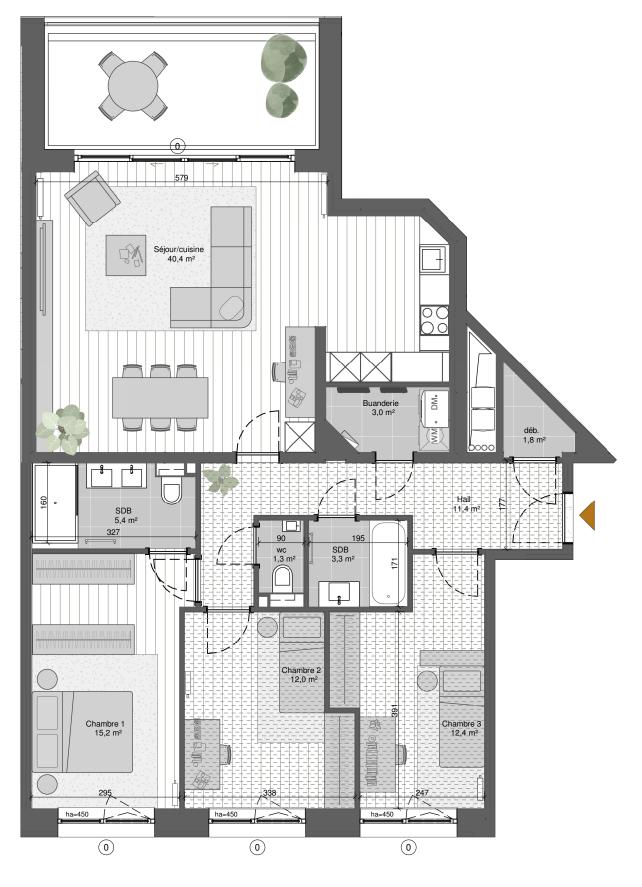

## **LEGEND**

Exterior tiled floor Ground

- No solar shading (1) Pre-installation solar shading
- **(2)** Solar shading

- Measurements are given on a gross basis, without finishing work. Some measurements and drawings can be subject to changes during construction.

  Each diffrence being more or less and within acceptable tolerances, will mean a loss of
- profit to the buyer without price adjustments.

  Changes may be made to this plan according to the realization requirements.

- The furniture and the flooring layout are given only as an example. Full information about the radiators, electrical and ventilation equipement will be provided during construction.
- The measurements of the radiators and the location of the false ceiling are given only as an exemple.

- The kitchen layout and technical equipment sizes are provided for information only and are not contractual. Specific documents can be provided during construction