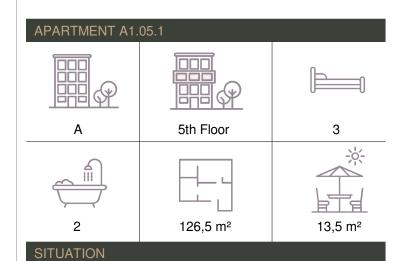

## **LEGEND**

Exterior tiled floor Ground

- No solar shading (1) Pre-installation solar shading
- **(2)** Solar shading

- Measurements are given on a gross basis, without finishing work. Some measurements and drawings can be subject to changes during construction.

  Each diffrence being more or less and within acceptable tolerances, will mean a loss of
- profit to the buyer without price adjustments.

  Changes may be made to this plan according to the realization requirements.

- The furniture and the flooring layout are given only as an example. Full information about the radiators, electrical and ventilation equipement will be provided during construction.
- The measurements of the radiators and the location of the false ceiling are given only as an exemple.

- The kitchen layout and technical equipment sizes are provided for information only and are not contractual. Specific documents can be provided during construction