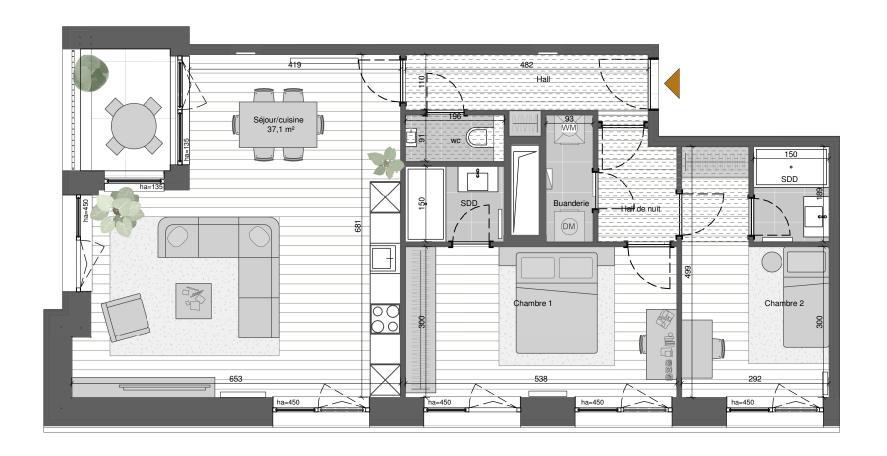

## **LEGEND**

- The furniture and the flooring layout are given only as an example. Full information about the radiators, electrical and ventilation equipement will be provided during construction.
- The measurements of the radiators and the location of the false ceiling are given only as an exemple.

- The kitchen layout and technical equipment sizes are provided for information only and are not contractual. Specific documents can be provided during construction

## **IFALLS** BY EAGLESTONE

- Measurements are given on a gross basis, without finishing work. Some measurements and drawings can be subject to changes during construction.

  Each diffrence being more or less and within acceptable tolerances, will mean a loss of
- profit to the buyer without price adjustments. Changes may be made to this plan according to the realization requirements.