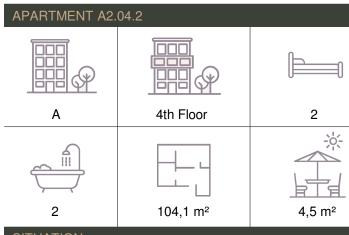

## **LEGEND**





- The furniture and the flooring layout are given only as an example. Full information about the radiators, electrical and ventilation equipement will be provided during construction.
- The measurements of the radiators and the location of the false ceiling are given only as an exemple.



- The kitchen layout and technical equipment sizes are provided for information only and are not contractual. Specific documents can be provided during construction

## **IFALLS** BY EAGLESTONE













- Measurements are given on a gross basis, without finishing work. Some measurements and drawings can be subject to changes during construction.

  Each diffrence being more or less and within acceptable tolerances, will mean a loss of
- profit to the buyer without price adjustments. Changes may be made to this plan according to the realization requirements.