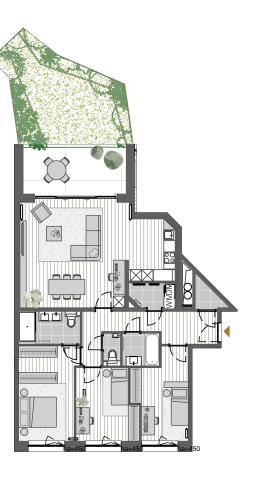

profit to the buyer without price adjustments. Changes may be made to this plan according to the realization requirements.

-

- The furniture and the flooring layout are given only as an example. Full information about the radiators, electrical and ventilation equipement will be provided during construction.
- The measurements of the radiators and the location of the false ceiling are given only as an exemple.
- 1/75 0.75 1.5 2.25



The kitchen layout and technical equipment sizes are provided for information only and are not contractual. Specific documents can be provided during construction

## ≣ΓWIN **IFALL**

## APARTMENT A1.01.1