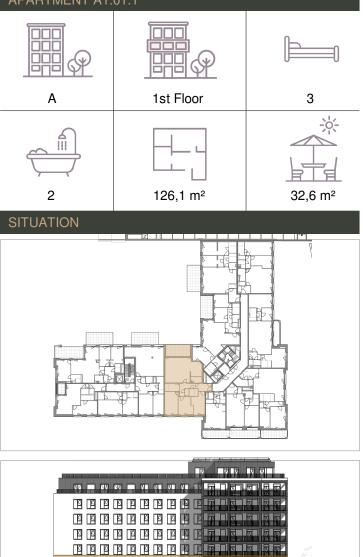

profit to the buyer without price adjustments. Changes may be made to this plan according to the realization requirements.

-

- The furniture and the flooring layout are given only as an example. Full information about the radiators, electrical and ventilation equipement will be provided during construction.
- The measurements of the radiators and the location of the false ceiling are given only as an exemple.
- 1/75 0.75 1.5 2.25



The kitchen layout and technical equipment sizes are provided for information only and are not contractual. Specific documents can be provided during construction

## ≣ΓWIN **IFALL**

## APARTMENT A1.01.1