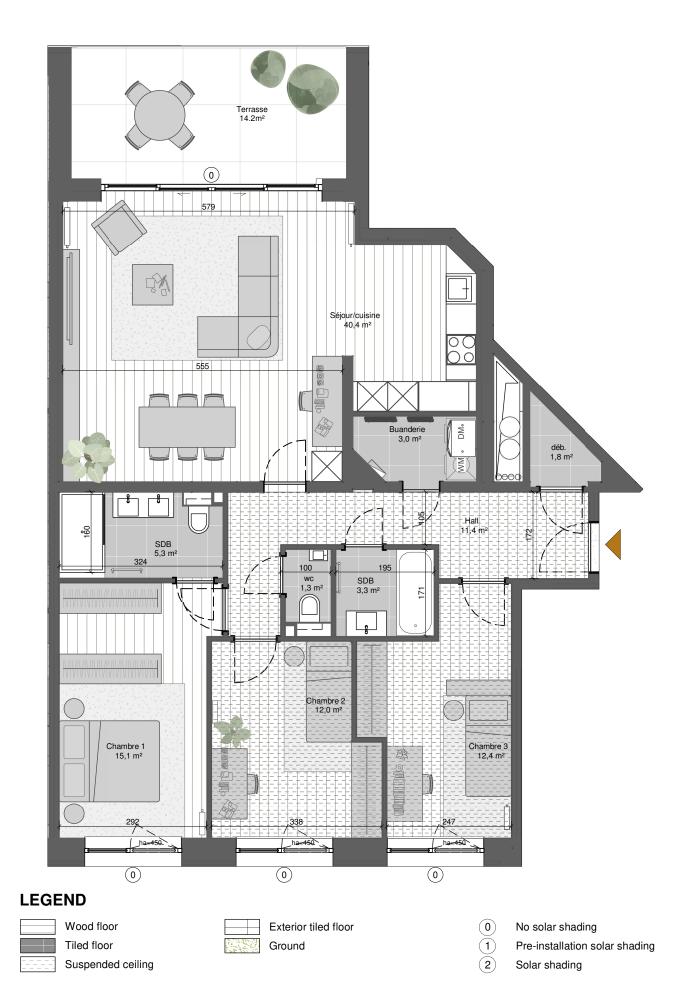

profit to the buyer without price adjustments. Changes may be made to this plan according to the realization requirements.

-

- The furniture and the flooring layout are given only as an example. Full information about the radiators, electrical and ventilation equipement will be provided during construction.
- The measurements of the radiators and the location of the false ceiling are given only as an exemple.
- 1/75 0.75 1.5 2.25

The kitchen layout and technical equipment sizes are provided for information only and are not contractual. Specific documents can be provided during construction

## APARTMENT A1.01.1