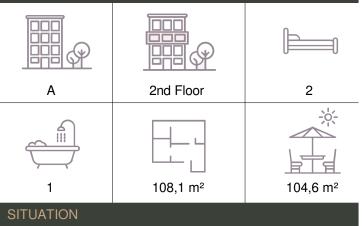

work. Some measurements and drawings can be subject to changes during construction. Each diffrence being more or less and within acceptable tolerances, will mean a loss of -

profit to the buyer without price adjustments. Changes may be made to this plan according to the realization requirements. -

- The furniture and the flooring layout are given only as an example. Full information about the radiators, electrical and ventilation equipement will be provided during construction.
- The measurements of the radiators and the location of the false ceiling are given only as an exemple.

- The kitchen layout and technical equipment sizes are provided for information only and are not contractual. Specific documents can be provided during construction

## <u>≓</u>ΓWIN FALL

## APARTMENT A1.02.6