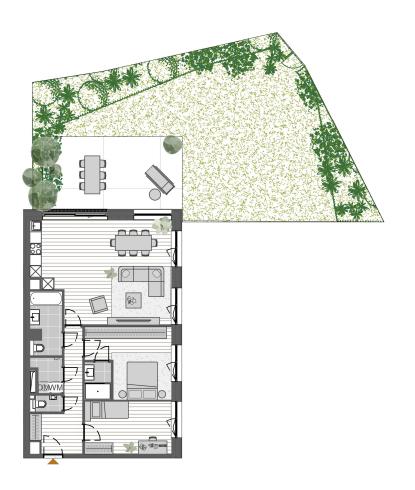

## LEGEND

Measurements are given on a gross basis, without finishing work. Some measurements and drawings can be subject to changes during construction. Each diffrence being more or less and within acceptable tolerances, will mean a loss of -

profit to the buyer without price adjustments. Changes may be made to this plan according to the realization requirements. -

- The furniture and the flooring layout are given only as an example. Full information about the radiators, electrical and ventilation equipement will be provided during construction.
- The measurements of the radiators and the location of the false ceiling are given only as an exemple.

- The kitchen layout and technical equipment sizes are provided for information only and are not contractual. Specific documents can be provided during construction

## APARTMENT A1.02.6