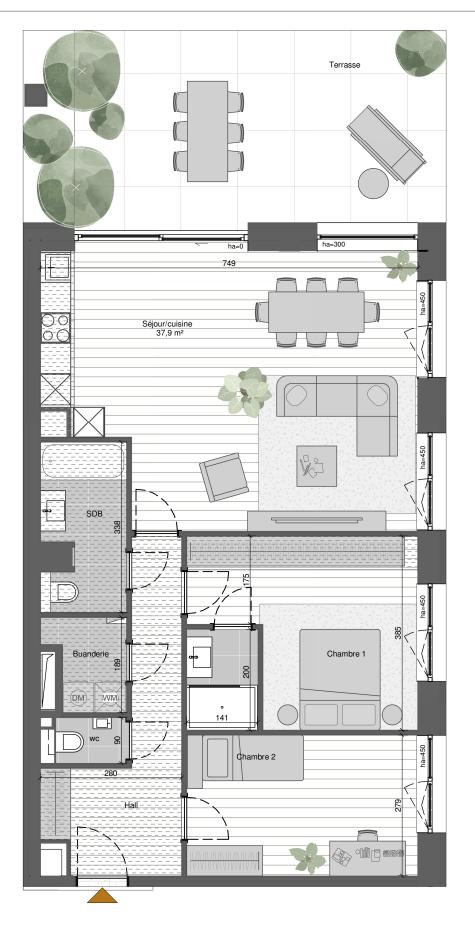

## LEGEND

Measurements are given on a gross basis, without finishing work. Some measurements and drawings can be subject to changes during construction. Each diffrence being more or less and within acceptable tolerances, will mean a loss of -

profit to the buyer without price adjustments. Changes may be made to this plan according to the realization requirements. -

- The furniture and the flooring layout are given only as an example. Full information about the radiators, electrical and ventilation equipement will be provided during construction.
- The measurements of the radiators and the location of the false ceiling are given only as an exemple.

- The kitchen layout and technical equipment sizes are provided for information only and are not contractual. Specific documents can be provided during construction

## APARTMENT A1.02.6