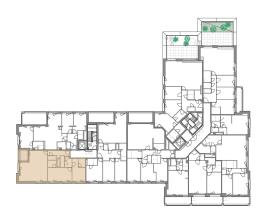

## LEGEND

Measurements are given on a gross basis, without finishing work. Some measurements and drawings can be subject to changes during construction. Each diffrence being more or less and within acceptable tolerances, will mean a loss of -

- profit to the buyer without price adjustments. Changes may be made to this plan according to the realization requirements. -
- The furniture and the flooring layout are given only as an example. Full information about the radiators, electrical and ventilation equipement will be provided during construction.
- The measurements of the radiators and the location of the false ceiling are given only as an exemple.
- The kitchen layout and technical equipment sizes are provided for information only and are not contractual. Specific documents can be provided during construction