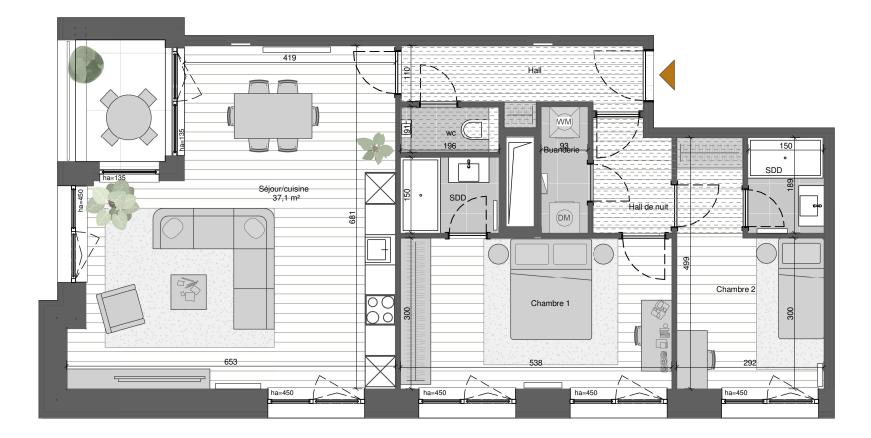

## LEGEND









Measurements are given on a gross basis, without finishing work. Some measurements and drawings can be subject to changes during construction. Each diffrence being more or less and within acceptable tolerances, will mean a loss of -

- profit to the buyer without price adjustments. Changes may be made to this plan according to the realization requirements. -
- The furniture and the flooring layout are given only as an example. Full information about the radiators, electrical and ventilation equipement will be provided during construction.
- The measurements of the radiators and the location of the false ceiling are given only as an exemple.
- The kitchen layout and technical equipment sizes are provided for information only and are not contractual. Specific documents c