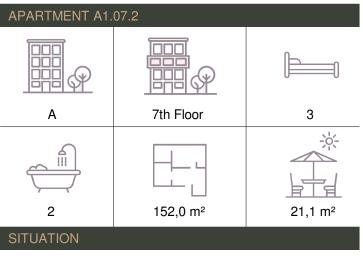

## LEGEND

Measurements are given on a gross basis, without finishing work. Some measurements and drawings can be subject to changes during construction. Each diffrence being more or less and within acceptable tolerances, will mean a loss of -

- profit to the buyer without price adjustments. Changes may be made to this plan according to the realization requirements. -
- The furniture and the flooring layout are given only as an example. Full information about the radiators, electrical and ventilation equipement will be provided during construction.
- The measurements of the radiators and the location of the false ceiling are given only as an exemple.
- The kitchen layout and technical equipment sizes are provided for information only and are not contractual. Specific documents can be provided during construction