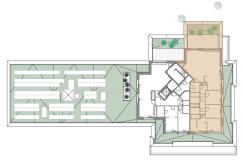

## LEGEND

Measurements are given on a gross basis, without finishing work. Some measurements and drawings can be subject to changes during construction. Each diffrence being more or less and within acceptable tolerances, will mean a loss of -

- profit to the buyer without price adjustments. Changes may be made to this plan according to the realization requirements. -
- The furniture and the flooring layout are given only as an example. Full information about the radiators, electrical and ventilation equipement will be provided during construction.
- The measurements of the radiators and the location of the false ceiling are given only as an exemple.
- The kitchen layout and technical equipment sizes are provided for information only and are not contractual. Specific documents can be provided during construction