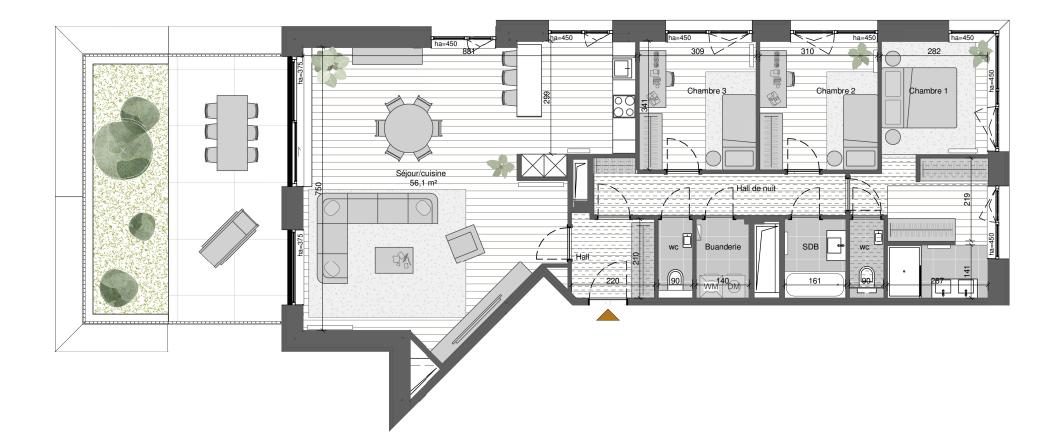

## LEGEND

Measurements are given on a gross basis, without finishing work. Some measurements and drawings can be subject to changes during construction. Each diffrence being more or less and within acceptable tolerances, will mean a loss of -

- profit to the buyer without price adjustments. Changes may be made to this plan according to the realization requirements. -
- The furniture and the flooring layout are given only as an example. Full information about the radiators, electrical and ventilation equipement will be provided during construction.
- The measurements of the radiators and the location of the false ceiling are given only as an exemple.
- The kitchen layout and technical equipment sizes are provided for information only and are not contractual. Specific documents can be provided during construction