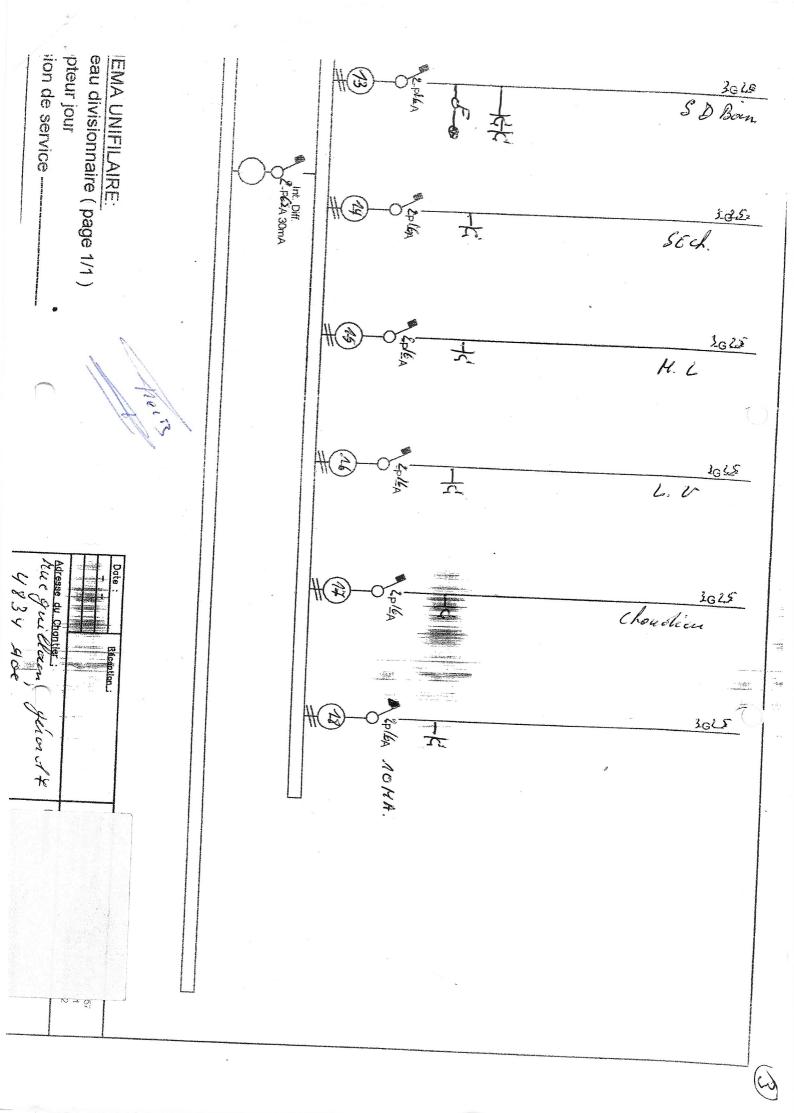

#### 2. Description de l'installation visitée :

| Pression(s) de service : | 1, 5 bar 37 mbar. Année de mise en service : 2008.                          | (O estimé)           |
|--------------------------|-----------------------------------------------------------------------------|----------------------|
| Canalisations :          | Ø cuivre : diamètre max                                                     | O Voir               |
|                          |                                                                             | manquement(s)        |
| Kaccords :               | filetés O soudures O brasures O à sertir d'à compression O 3 pièces         | O Voir manquement(s) |
| Le plan de               | nous a été remis O ne nous a pas été remis O a été signé pour vu O n'existe | O Voir manquement(s) |
| l'installation:          | pas                                                                         | o von manquement(b)  |
| Le compteur était :      | O ouvert O scellé fermé O non monté 🔊 pas de compteur prévu                 | O Voir manquement(s) |
|                          | classe : G                                                                  |                      |

#### 4. Appareils :

| N  | Marque et puissance | Туре     | Emplacement           | Montage |                      |
|----|---------------------|----------|-----------------------|---------|----------------------|
| 0  |                     |          |                       | conform | Non-conforme         |
|    |                     | <u> </u> |                       | e       |                      |
| 1  | Vaillant 34 kw      | C13      | port Buandaire étage. | X       | O Voir manquement(s) |
| A- | Vaillant 34KW       | C13      | M°9 Buandenie étale   | ×       | O Voir manquement(s) |
| 1  |                     |          |                       |         | O Voir manquement(s) |
|    | <i>ju</i>           |          | ۶<br>مر               |         | O Voir manquement(s) |