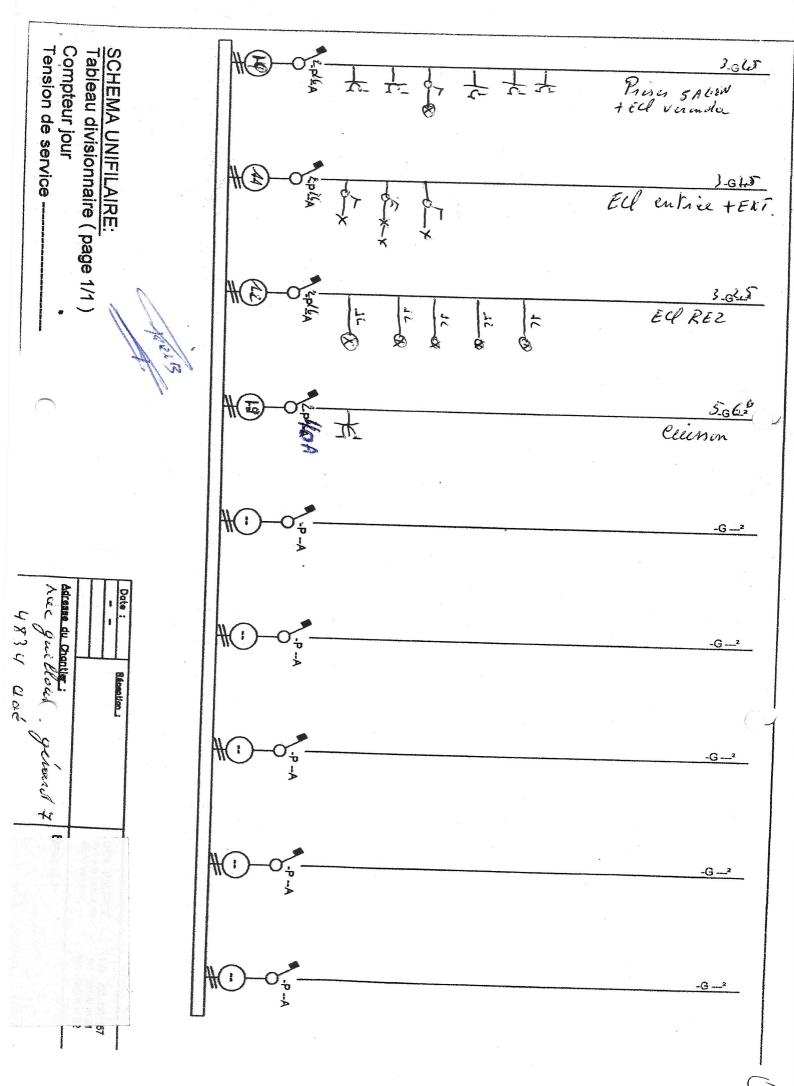

#### 2. Description de l'installation visitée :

| Pression(s) de service : | 1, 5 bar 37 mbar. Année de mise en service : 2008.                          | (O estimé)           |
|--------------------------|-----------------------------------------------------------------------------|----------------------|
| Canalisations :          | Ø cuivre : diamètre max                                                     | O Voir               |
|                          |                                                                             | manquement(s)        |
| Kaccords :               | filetés O soudures O brasures O à sertir d'à compression O 3 pièces         | O Voir manquement(s) |
| Le plan de               | nous a été remis O ne nous a pas été remis O a été signé pour vu O n'existe | O Voir manquement(s) |
| l'installation:          | pas                                                                         | o von manquement(b)  |
| Le compteur était :      | O ouvert O scellé fermé O non monté 🔊 pas de compteur prévu                 | O Voir manquement(s) |
|                          | classe : G                                                                  |                      |

#### 4. Appareils :

| N  | Marque et puissance | Туре     | Emplacement           | Montage |                      |
|----|---------------------|----------|-----------------------|---------|----------------------|
| 0  |                     |          |                       | conform | Non-conforme         |
|    |                     | <u> </u> |                       | e       |                      |
| 1  | Vaillant 34 kw      | C13      | port Buandaire étage. | X       | O Voir manquement(s) |
| A- | Vaillant 34KW       | C13      | M°9 Buandenie étale   | ×       | O Voir manquement(s) |
| 1  |                     |          |                       |         | O Voir manquement(s) |
|    | <i>ju</i>           |          | ۶<br>مر               |         | O Voir manquement(s) |