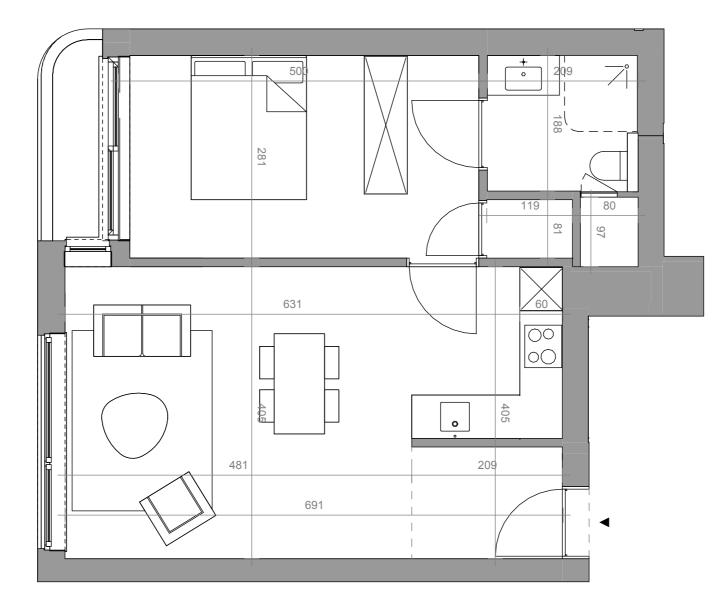

## **Apartment 4**

**J**MILE

<sup>terrace</sup> 2,59 m<sup>2</sup> LEVEL SURFACE <sup>SURFACE</sup> 56,25 m<sup>2</sup> 1

ROOMS 1